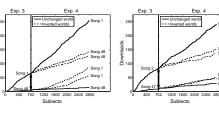

#### Music Lab Experiment

48 songs 30,000 participants

multiple 'worlds' Inter-world variability

- ► How probable is the world?
- ► Can we estimate variability?
- ▶ Superstars dominate but are unpredictable. Why?

## Music Lab Experiment

Variability in final rank.

# Music Lab Experiment

Variability in final number of downloads.

# Music Lab Experiment

Salganik et al. (2006) "An experimental study of inequality and unpredictability in an artificial cultural market" [6]

少Q № 17 of 27

少 q (~ 20 of 27