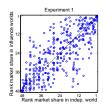

#### Music Lab Experiment

48 songs 30,000 participants

multiple 'worlds' Inter-world variability

- ► How probable is the world?
- ► Can we estimate variability?
- ▶ Superstars dominate but are unpredictable. Why?

## Music Lab Experiment

Variability in final rank.