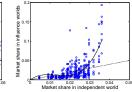

## Where do superstars come from?

Rosen (1981): "The Economics of Superstars" [5]

#### Rosen's theory:

- ▶ Individual quality q maps to reward R(q)
- ► R(q) is 'convex'  $(d^2R/dq^2 > 0)$
- ► Two reasons:
  - 1. Imperfect substitution:

A very good surgeon is worth many mediocre ones

2. Technology:

Media spreads & technology reduces cost of reproduction of books, songs, etc.

- Joint consumption versus public good
- ▶ No social element—success follows 'inherent quality

ჟqॡ 7 of 27