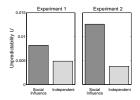

## Music Lab Experiment

Unpredictability

$$U = \frac{1}{N_{\rm s}\binom{N_{\rm w}}{2}} \sum_{i=1}^{N_{\rm s}} \sum_{j=1}^{N_{\rm w}} \sum_{k=j+1}^{N_{\rm w}} |m_{i,j} - m_{i,k}|$$

少 Q (→ 22 of 27

#### Sensible result:

 Stronger social signal leads to greater following and greater inequality.

#### Peculiar result:

 Stronger social signal leads to greater unpredictability.

#### Very peculiar observation:

- ▶ The most unequal distributions would suggest the greatest variation in underlying 'quality.'
- ▶ But success may be due to social construction through following. (so let's tell a story... [7, 8])