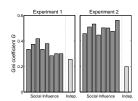

#### Music Lab Experiment

▶ Inequality as measured by Gini coefficient:

$$G = \frac{1}{(2N_s - 1)} \sum_{i=1}^{N_s} \sum_{j=1}^{N_s} |m_i - m_j|$$

Voting, Success, and Superstars

Winning: it's not for

Voting, Success, and Superstars

#### Sensible result:

 Stronger social signal leads to greater following and greater inequality.

#### Peculiar result:

 Stronger social signal leads to greater unpredictability.

#### Very peculiar observation:

- ▶ The most unequal distributions would suggest the greatest variation in underlying 'quality.'
- ▶ But success may be due to social construction through following. (so let's tell a story... [7, 8])