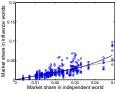

## Where do superstars come from?

Rosen (1981): "The Economics of Superstars" [5]

#### Rosen's theory:

- ▶ Individual quality q maps to reward R(q)
- ► R(q) is 'convex'  $(d^2R/dq^2 > 0)$
- ► Two reasons:
  - 1. Imperfect substitution:

A very good surgeon is worth many mediocre ones

2. Technology:

Media spreads & technology reduces cost of reproduction of books, songs, etc.

- Joint consumption versus public good
- ▶ No social element—success follows 'inherent quality

ჟqॡ 7 of 27