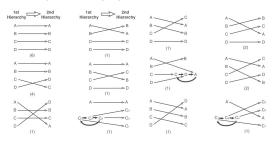

# Methods of Forming Hierarchies

► Group versus isolated interactions produce different hierarchies