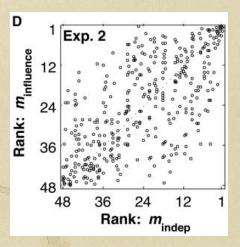

#### The network model of influence:

Why is global success so unpredictable?

Superstars

#### The network model of influence:

Why is global unpredictable?

Superspreading

## How superspreading works:

Many interconnected, average, trusting people must benefit from both receiving and sharing a message far from its source.

"Influentials, Networks, and Public Opinion Formation" [4] Watts and Dodds, J. Cons. Res., 2007.