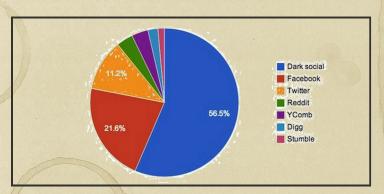

#### The Dark Social Web

Dark Social: We Have the Whole History of the Web Wrong (⊞) [The Atlantic]

Why is global success so unpredictable?

Superstars

Superspreading

# A completely made up pie chart:

Why is global success so unpredictable?

Superstars

Superspreading