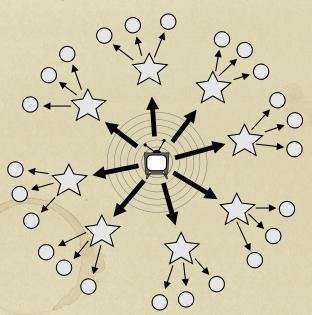

## The two step model of influence: [1]

Why is global success so unpredictable?

Superstars

Superspreading

9 a @ 18 of 25