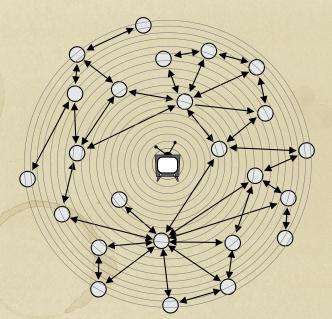

#### The network model of influence:

Why is global success so unpredictable?

Superstars

#### The network model of influence:

Why is global unpredictable?

Superspreading

## How superspreading works:

Many interconnected, average, trusting people must benefit from both receiving and sharing a message far from its source.

"Influentials, Networks, and Public Opinion Formation" [4] Watts and Dodds, J. Cons. Res., 2007.