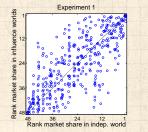

48 songs 30,000 participants

multiple 'worlds' Inter-world variability

- How probable is the world?
- 🚳 Can we estimate variability?
- Superstars dominate but are unpredictable. Why?

PoCS @pocsvox

Voting, Success, and Superstars

Winning: it's not for everyone

Musiclab

₩ M

|                                                      | Help                   |                                                 |                       |                                        |                        |
|------------------------------------------------------|------------------------|-------------------------------------------------|-----------------------|----------------------------------------|------------------------|
| - 🥵 区 😚 🕅 http://www                                 | w.musiclab             | .columbia.edu/me/songs                          |                       |                                        | <ul> <li>G.</li> </ul> |
|                                                      | B of<br>clown<br>loads | [Help] [Log off]                                | # of<br>down<br>loads |                                        | # of<br>down<br>leads  |
| HARTSFIELD:<br>"enough is enough"                    | 20                     | GO NOREDCAI:<br>"It does what its told"         | 12                    | UNDO:<br>"while the world passes"      | 24                     |
| DEEP ENOUGH TO DIE:<br>"for the sky"                 | 17                     | PARKER THEORY:<br>"she said"                    | 47                    | UP FOR NOTHING:<br>"In sight of"       | 13                     |
| THE THRIFT SYNDICATE:<br>"2003 a taigedy"            | 20                     | MISS OCTOBER:<br>"pink agression"               | 27                    | SILVERFOX:<br>"graw"                   | 17                     |
| THE BROKEN PROMISE:<br>"the end in friend"           | 19                     | POST BREAK TRAGEDY:<br>"Townce"                 | 14                    | STRANGER:<br>"one diop"                | 10                     |
| THIS NEW DAWN:<br>"the belief above the answer"      | 12                     | FORTHFADING:<br>"fear"                          | 24                    | FAR FROM KNOWN:<br>"route 9"           | 18                     |
| NOOMER AT NINE:<br>"wak away"                        | 6                      | THE CALEFACTION<br>"tupped in an ountge peel"   | 20                    | STUNT MONKEY:<br>"Inside out"          | 46                     |
| NORAL HAZARD:<br>"waste of my life"                  | 8                      | S2METRO:<br>"lockdown"                          | 17                    | DANTE:<br>"Bes mystery"                | 14                     |
| NOT FOR SCHOLARS:<br>"as seasons change"             | 27                     | SIMPLY WAITING:<br>"went with the count"        | 16                    | FADING THROUGH:<br>"wish me lack"      | 10                     |
| SECRETARY:<br>"keep your eyes on the ballatics"      | 5                      | STAR CLIMBER:<br>"tell me"                      | 38                    | UNKNOWN CITIZENS:<br>"failing over"    | 34                     |
| ART OF KANLY:<br>"seductive into, melodic breakdown" | 10                     | THE FASTLANE:<br>"til death do us part 9 dont)" | 31                    | BY NOVEMBER:<br>"Ficould take you"     | 20                     |
| HYDRAULIC SANDWICH:<br>"separation anxiety"          | 20                     | A BLINDING SILENCE:<br>"miseries and miracles"  | 17                    | DRAWN IN THE SKY:<br>"tap the ride"    | 12                     |
| ENBER SKY:<br>"This upcoming winter"                 | 25                     | SUM RANA:<br>"the bobhevk boogie"               | 15                    | SELSIUS:<br>"stars of the city"        | 22                     |
| SALUTE THE DAWN:                                     | 13                     | CAPE RENEWAL:<br>"baseball warbok v1"           | 12                    | SIBRIAN:<br>"eye pakh"                 | 14                     |
| RYAN ESSMAKER:<br>"detour_dbe still"                 | 14                     | UP FALLS DOWN:<br>"a brighter burning star"     | 11                    | EVAN GOLD:<br>"robert downey jr"       | 10                     |
| BEERBONG:<br>"father to son"                         | 12                     | SUMMERSWASTED:<br>"a plan behind destruction"   | 17                    | BENEFIT OF A DOUBT:<br>"run away"      | 38                     |
| HALL OF FAME:<br>"best mistakes"                     | 19                     | SILENT FILM<br>"all have to say"                | 61                    | SHIPWRECK UNION:<br>"out of the woods" | 16                     |

PoCS @pocsvox

Voting, Success, and Superstars

Winning: it's not for everyone

Superstars

Musiclab

References

UVN OS

"An experimental study of inequality and unpredictability in an artificial cultural

Salganik, Dodds, and Watts, Science, 311, 854-856, 2006. [6]

market"

PoCS @pocsvox

Voting, Success, and Superstars

Winning: it's not for everyone

Superstars

Musiclab

References

#### Experiment 1

| - 🥵 😳 😚 🖬 Heps?                                                                                                                                                                                                                                                                                                                                                                                                                                                                                                                                                                                                                                                                                                                                                                                                                                                                                                                                                                                                                                                                                                                                                                                                                                                                                                                                                                                                                                                                                                                                                                                                                                                                                                                                                                                                                                                                                                                                                                                                                                                                                                               | nnn musicleb | calumbia edu/mc/sangs                          |      |                                   | ÷ 10. |
|-------------------------------------------------------------------------------------------------------------------------------------------------------------------------------------------------------------------------------------------------------------------------------------------------------------------------------------------------------------------------------------------------------------------------------------------------------------------------------------------------------------------------------------------------------------------------------------------------------------------------------------------------------------------------------------------------------------------------------------------------------------------------------------------------------------------------------------------------------------------------------------------------------------------------------------------------------------------------------------------------------------------------------------------------------------------------------------------------------------------------------------------------------------------------------------------------------------------------------------------------------------------------------------------------------------------------------------------------------------------------------------------------------------------------------------------------------------------------------------------------------------------------------------------------------------------------------------------------------------------------------------------------------------------------------------------------------------------------------------------------------------------------------------------------------------------------------------------------------------------------------------------------------------------------------------------------------------------------------------------------------------------------------------------------------------------------------------------------------------------------------|--------------|------------------------------------------------|------|-----------------------------------|-------|
|                                                                                                                                                                                                                                                                                                                                                                                                                                                                                                                                                                                                                                                                                                                                                                                                                                                                                                                                                                                                                                                                                                                                                                                                                                                                                                                                                                                                                                                                                                                                                                                                                                                                                                                                                                                                                                                                                                                                                                                                                                                                                                                               | <b>.</b>     | Dielp] (Log.off)                               | 1    |                                   | ź     |
| AATSFELS<br>'enough's enough'                                                                                                                                                                                                                                                                                                                                                                                                                                                                                                                                                                                                                                                                                                                                                                                                                                                                                                                                                                                                                                                                                                                                                                                                                                                                                                                                                                                                                                                                                                                                                                                                                                                                                                                                                                                                                                                                                                                                                                                                                                                                                                 |              | CO MINEDEAL<br>"8 does what in add"            | 12   | UNDO "while the second paramet"   | 0     |
| DEEP ENDIDIE TO DE:<br>"for the sky"                                                                                                                                                                                                                                                                                                                                                                                                                                                                                                                                                                                                                                                                                                                                                                                                                                                                                                                                                                                                                                                                                                                                                                                                                                                                                                                                                                                                                                                                                                                                                                                                                                                                                                                                                                                                                                                                                                                                                                                                                                                                                          | 17           | PARKER THEORY                                  | 4    | UP FOR ROTHING                    | 1     |
| THE THEFT ENGLISH TO AND A TRADUCT TO A TRADUCT OF TRADE OF THE TRADE | 20           | MULDCHORER<br>"Jak aproxim"                    | 27   | LANERCO.                          | ×     |
| THE ERCKEN PROMISE<br>"The and in Next"                                                                                                                                                                                                                                                                                                                                                                                                                                                                                                                                                                                                                                                                                                                                                                                                                                                                                                                                                                                                                                                                                                                                                                                                                                                                                                                                                                                                                                                                                                                                                                                                                                                                                                                                                                                                                                                                                                                                                                                                                                                                                       | 19           | POST BREAK TRACEON                             | 34   | CTRANCED:<br>'Cree day'           |       |
| This service on prover "                                                                                                                                                                                                                                                                                                                                                                                                                                                                                                                                                                                                                                                                                                                                                                                                                                                                                                                                                                                                                                                                                                                                                                                                                                                                                                                                                                                                                                                                                                                                                                                                                                                                                                                                                                                                                                                                                                                                                                                                                                                                                                      | 15           | TORTHEADING THEY                               | 24   | FAR FREAKINGHER                   | ,     |
| NOONER AT NINE                                                                                                                                                                                                                                                                                                                                                                                                                                                                                                                                                                                                                                                                                                                                                                                                                                                                                                                                                                                                                                                                                                                                                                                                                                                                                                                                                                                                                                                                                                                                                                                                                                                                                                                                                                                                                                                                                                                                                                                                                                                                                                                |              | THE CALENCTON<br>Support is an assays peed     | 10   | Sealer Monitory                   |       |
| MORAL BADAGE                                                                                                                                                                                                                                                                                                                                                                                                                                                                                                                                                                                                                                                                                                                                                                                                                                                                                                                                                                                                                                                                                                                                                                                                                                                                                                                                                                                                                                                                                                                                                                                                                                                                                                                                                                                                                                                                                                                                                                                                                                                                                                                  |              | 13HETRO<br>"Inclusion"                         | 27   | CABTE<br>"Brs mysley"             | 3     |
| NOT FOR SCHOLARS<br>"calvations change"                                                                                                                                                                                                                                                                                                                                                                                                                                                                                                                                                                                                                                                                                                                                                                                                                                                                                                                                                                                                                                                                                                                                                                                                                                                                                                                                                                                                                                                                                                                                                                                                                                                                                                                                                                                                                                                                                                                                                                                                                                                                                       | 27           | EMPLY WATER                                    | - 24 | FADING TWICKCH<br>"With the Acti" |       |
| SECRETARY<br>"Note your eyes on the talk rec?                                                                                                                                                                                                                                                                                                                                                                                                                                                                                                                                                                                                                                                                                                                                                                                                                                                                                                                                                                                                                                                                                                                                                                                                                                                                                                                                                                                                                                                                                                                                                                                                                                                                                                                                                                                                                                                                                                                                                                                                                                                                                 | 5            | STAR GLARGER.                                  | 38   | UNLINOWS CITIZENS<br>"Eding and"  | ,     |
| ARTOF KAN, Y.<br>"solution mile, solider braildown"                                                                                                                                                                                                                                                                                                                                                                                                                                                                                                                                                                                                                                                                                                                                                                                                                                                                                                                                                                                                                                                                                                                                                                                                                                                                                                                                                                                                                                                                                                                                                                                                                                                                                                                                                                                                                                                                                                                                                                                                                                                                           | 39           | THE FAST AND:<br>"If death-do as part 1-down"  | 20   | OF MOVEMBER.<br>"Transfer for"    | 2     |
| NYTRIALIC SAVENCE.                                                                                                                                                                                                                                                                                                                                                                                                                                                                                                                                                                                                                                                                                                                                                                                                                                                                                                                                                                                                                                                                                                                                                                                                                                                                                                                                                                                                                                                                                                                                                                                                                                                                                                                                                                                                                                                                                                                                                                                                                                                                                                            | 77           | A BLINDING SELENCE:<br>"represent and results" |      | "by the side"                     | X     |
| ENERY DOT:<br>"We sprendig about"                                                                                                                                                                                                                                                                                                                                                                                                                                                                                                                                                                                                                                                                                                                                                                                                                                                                                                                                                                                                                                                                                                                                                                                                                                                                                                                                                                                                                                                                                                                                                                                                                                                                                                                                                                                                                                                                                                                                                                                                                                                                                             | 28           | SIM KARA.<br>"Ne holderek kengle"              | 28   | 185,5 MT                          | 2     |
| CALLTE THE CANN-                                                                                                                                                                                                                                                                                                                                                                                                                                                                                                                                                                                                                                                                                                                                                                                                                                                                                                                                                                                                                                                                                                                                                                                                                                                                                                                                                                                                                                                                                                                                                                                                                                                                                                                                                                                                                                                                                                                                                                                                                                                                                                              | 10           | CAPE RENEWS<br>"bootkol auskob si?             | 10   | California<br>Taya pon Si         | 3     |
| Erran ESGANZEN:<br>'DEBULDE INE'                                                                                                                                                                                                                                                                                                                                                                                                                                                                                                                                                                                                                                                                                                                                                                                                                                                                                                                                                                                                                                                                                                                                                                                                                                                                                                                                                                                                                                                                                                                                                                                                                                                                                                                                                                                                                                                                                                                                                                                                                                                                                              | 34           | KP FALLS ODWIN<br>To Signal burning its?       | 33   | EXAM GOLD                         | ,     |
| BEEFBONG<br>"Softer to con"                                                                                                                                                                                                                                                                                                                                                                                                                                                                                                                                                                                                                                                                                                                                                                                                                                                                                                                                                                                                                                                                                                                                                                                                                                                                                                                                                                                                                                                                                                                                                                                                                                                                                                                                                                                                                                                                                                                                                                                                                                                                                                   | 12           | SIMMERSMASTER<br>To plan behind declaration"   | 22   | DENERITOF A BOUDT                 | ,     |

🚳 Variability in final rank.

PoCS @pocsvox

Voting, Success, and Superstars

Winning: it's not for everyone

Superstars

Musiclab

References

na @ 20 of 28