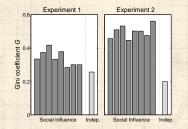

🚳 Inequality as measured by Gini coefficient:

$$G = \frac{1}{(2N_{\rm S}-1)} \sum_{i=1}^{N_{\rm S}} \sum_{j=1}^{N_{\rm S}} |m_i - m_j|$$

PoCS @pocsvox

Voting, Success, and Superstars

Winning: it's not for everyone

### Sensible result:

Stronger social signal leads to greater following and greater inequality.