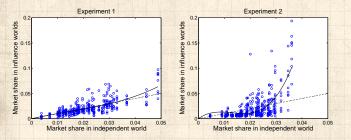

🚳 Variability in final rank.

PoCS @pocsvox

Voting, Success, and Superstars

Winning: it's not for everyone

Superstars

Musiclab

References

na @ 20 of 28

### 🗞 Variability in final number of downloads.

29 c 21 of 28

PoCS @pocsvox

Voting, Success, and Superstars

Winning: it's not for everyone

Superstars

Musiclab

References

### Sensible result:

Stronger social signal leads to greater following and greater inequality.

### Peculiar result:

🚳 Stronger social signal leads to greater unpredictability.

#### Very peculiar observation:

- The most unequal distributions would suggest the greatest variation in underlying 'quality.'
- But success may be due to social construction through following. (so let's tell a story...<sup>[8, 9]</sup>)