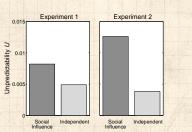

Superstars

Musiclab

References

🗞 Unpredictability

$$U = \frac{1}{N_{\rm S} \binom{N_{\rm W}}{2}} \sum_{i=1}^{N_{\rm S}} \sum_{j=1}^{N_{\rm W}} \sum_{k=j+1}^{N_{\rm W}} |m_{i,j} - m_{i,k}|$$

### Peculiar result:

🚳 Stronger social signal leads to greater unpredictability.