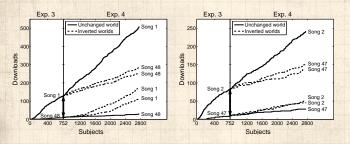

48 songs 30,000 participants

multiple 'worlds' Inter-world variability

- How probable is the world?
- 🚳 Can we estimate variability?
- Superstars dominate but are unpredictable. Why?

PoCS @pocsvox

Voting, Success, and Superstars

Winning: it's not for everyone

Musiclab

₩ M

|                                                      | Help                   |                                                 |                       |                                        |                        |
|------------------------------------------------------|------------------------|-------------------------------------------------|-----------------------|----------------------------------------|------------------------|
| - 🥵 区 😚 🕅 http://www                                 | w.musiclab             | .columbia.edu/me/songs                          |                       |                                        | <ul> <li>G.</li> </ul> |
|                                                      | B of<br>clown<br>loads | [Help] [Log off]                                | # of<br>down<br>loads |                                        | # of<br>down<br>leads  |
| HARTSFIELD:<br>"enough is enough"                    | 20                     | GO NOREDCAI:<br>"It does what its told"         | 12                    | UNDO:<br>"while the world passes"      | 24                     |
| DEEP ENOUGH TO DIE:<br>"for the sky"                 | 17                     | PARKER THEORY:<br>"she said"                    | 47                    | UP FOR NOTHING:<br>"In sight of"       | 13                     |
| THE THRIFT SYNDICATE:<br>"2003 a taigedy"            | 20                     | MISS OCTOBER:<br>"pink agression"               | 27                    | SILVERFOX:<br>"graw"                   | 17                     |
| THE BROKEN PROMISE:<br>"the end in friend"           | 19                     | POST BREAK TRAGEDY:<br>"Townce"                 | 14                    | STRANGER:<br>"one diop"                | 10                     |
| THIS NEW DAWN:<br>"the belief above the answer"      | 12                     | FORTHFADING:<br>"fear"                          | 24                    | FAR FROM KNOWN:<br>"route 9"           | 18                     |
| NOOMER AT NINE:<br>"wak away"                        | 6                      | THE CALEFACTION<br>"tupped in an ountge peel"   | 20                    | STUNT MONKEY:<br>"Inside out"          | 46                     |
| NORAL HAZARD:<br>"waste of my life"                  | 8                      | S2METRO:<br>"lockdown"                          | 17                    | DANTE:<br>"Bes mystery"                | 14                     |
| NOT FOR SCHOLARS:<br>"as seasons change"             | 27                     | SIMPLY WAITING:<br>"went with the count"        | 16                    | FADING THROUGH:<br>"wish me lack"      | 10                     |
| SECRETARY:<br>"keep your eyes on the ballatics"      | 5                      | STAR CLIMBER:<br>"tell me"                      | 38                    | UNKNOWN CITIZENS:<br>"failing over"    | 34                     |
| ART OF KANLY:<br>"seductive into, melodic breakdown" | 10                     | THE FASTLANE:<br>"til death do us part 9 dont)" | 31                    | BY NOVEMBER:<br>"Ficould take you"     | 20                     |
| HYDRAULIC SANDWICH:<br>"separation anxiety"          | 20                     | A BLINDING SILENCE:<br>"miseries and miracles"  | 17                    | DRAWN IN THE SKY:<br>"tap the ride"    | 12                     |
| ENBER SKY:<br>"This upcoming winter"                 | 25                     | SUM RANA:<br>"the bobhevk boogie"               | 15                    | SELSIUS:<br>"stars of the city"        | 22                     |
| SALUTE THE DAWN:                                     | 13                     | CAPE RENEWAL:<br>"baseball warbok v1"           | 12                    | SIBRIAN:<br>"eye pakh"                 | 14                     |
| RYAN ESSMAKER:<br>"detour_dbe still"                 | 14                     | UP FALLS DOWN:<br>"a brighter burning star"     | 11                    | EVAN GOLD:<br>"robert downey jr"       | 10                     |
| BEERBONG:<br>"father to son"                         | 12                     | SUMMERSWASTED:<br>"a plan behind destruction"   | 17                    | BENEFIT OF A DOUBT:<br>"run away"      | 38                     |
| HALL OF FAME:<br>"best mistakes"                     | 19                     | SILENT FILM<br>"all have to say"                | 61                    | SHIPWRECK UNION:<br>"out of the woods" | 16                     |

### Sensible result:

Stronger social signal leads to greater following and greater inequality.

### Peculiar result:

🚳 Stronger social signal leads to greater unpredictability.

#### Very peculiar observation:

- The most unequal distributions would suggest the greatest variation in underlying 'quality.'
- But success may be due to social construction through following. (so let's tell a story...<sup>[8, 9]</sup>)

#### PoCS @pocsvox

Voting, Success, and Superstars

Winning: it's not for everyone

Superstars

Musiclab

References

Inversion of download count
 The pretend rich get richer ...
 ... but at a slower rate