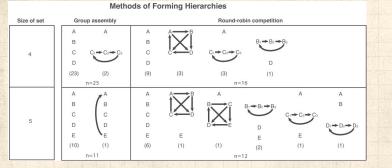

# **Dominance hierarchies**

"Individual differences versus social dynamics in the formation of animal dominance hierarchies" Chase et al., Proc. Natl. Acad. Sci., **99**, 5744-5749, 2002.<sup>[3]</sup>

🚓 The aggressive female Metriaclima zebra:

PoCS @pocsvox

Voting, Success, and Superstars

Winning: it's not for everyone

Superstars Musiclab

References

na @ 13 of 28

### Fish forget—changing of dominance hierarchies:

22 observations: about 3/4 of the time, hierarchy changed

## **Dominance hierarchies**

PoCS @pocsvox

Voting, Success, and Superstars

Winning: it's not

for everyone Superstars

Musiclab

References

Group versus isolated interactions produce different hierarchies