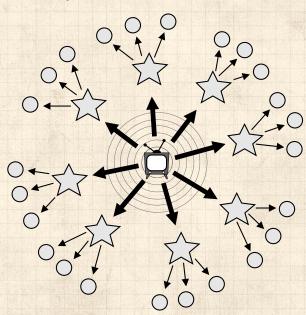

# The hypodermic model of influence:

PoCS @pocsvox

Fame and fate: Why is global success so unpredictable?

Superstars

Superspreading References

99 € 18 of 31

# The two step model of influence: [2]

PoCS @pocsvox

Fame and fate: Why is global success so unpredictable?

Superstars

Superspreading References

### The network model of influence:

PoCS @pocsvox

Fame and fate: Why is global success so unpredictable?

Superstars

Superspreading

References

9 a @ 20 of 31

### The network model of influence:

### How superspreading works:

Many interconnected, average, trusting people must benefit from both receiving and sharing a message far from its source.

Fame and fate: Why is global SUCCESS SO unpredictable?