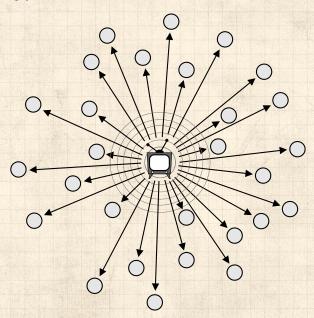

# The hypodermic model of influence:

PoCS @pocsvox

Fame and fate: Why is global success so unpredictable?

Superstars

Superspreading References

99 € 18 of 31

### How superspreading works:

Many interconnected, average, trusting people must benefit from both receiving and sharing a message far from its source.

Fame and fate: Why is global SUCCESS SO unpredictable?