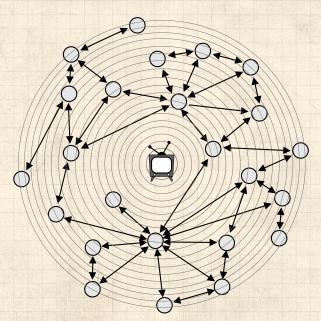

### The network model of influence:

PoCS @pocsvox

Fame and fate: Why is global success so unpredictable?

Superstars

Superspreading

References

9 a @ 20 of 31

### The network model of influence:

### How superspreading works:

Many interconnected, average, trusting people must benefit from both receiving and sharing a message far from its source.

Fame and fate: Why is global SUCCESS SO unpredictable?

Superstars

Superspreading References

"Influentials, Networks, and Public Opinion Formation"

Watts and Dodds, J. Consum. Res., **34**, 441–458, 2007. [5]