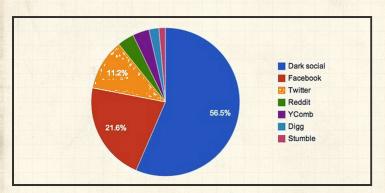

#### The Dark Social Web

"The only real way to optimize for social spread is in the nature of the content itself. There's no way to game email or people's instant messages. There's no power users you can contact. There's no algorithms to understand. This is pure social, uncut. [sic]"

# A completely made up pie chart:

PoCS @pocsvox

Fame and fate: Why is global success so unpredictable?

Superstars

Superspreading References