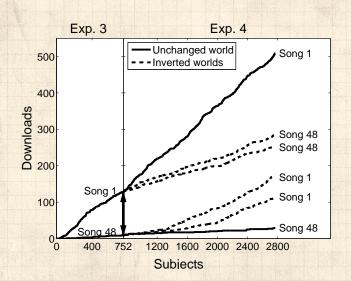

### 48 songs 30k participants

PoCS @pocsvox

Fame and fate: Why is global success so unpredictable?

#### Exp 1— weak social

|                                           | - A N M Interference model in columbia column borgs |                                                 |      |                                                                                                                                                                                                                                                                                                                                                                                                                                                                                                                                                                                                                                                                                                                                                                                                                                                                                                                                                                                                                                                                                                                                                                                                                                                                                                                                                                                                                                                                                                                                                                                                                                                                                                                                                                                                                                                                                                                                                                                                                                                                                                                                |               |
|-------------------------------------------|-----------------------------------------------------|-------------------------------------------------|------|--------------------------------------------------------------------------------------------------------------------------------------------------------------------------------------------------------------------------------------------------------------------------------------------------------------------------------------------------------------------------------------------------------------------------------------------------------------------------------------------------------------------------------------------------------------------------------------------------------------------------------------------------------------------------------------------------------------------------------------------------------------------------------------------------------------------------------------------------------------------------------------------------------------------------------------------------------------------------------------------------------------------------------------------------------------------------------------------------------------------------------------------------------------------------------------------------------------------------------------------------------------------------------------------------------------------------------------------------------------------------------------------------------------------------------------------------------------------------------------------------------------------------------------------------------------------------------------------------------------------------------------------------------------------------------------------------------------------------------------------------------------------------------------------------------------------------------------------------------------------------------------------------------------------------------------------------------------------------------------------------------------------------------------------------------------------------------------------------------------------------------|---------------|
| A. D. O. O. W.                            |                                                     |                                                 |      |                                                                                                                                                                                                                                                                                                                                                                                                                                                                                                                                                                                                                                                                                                                                                                                                                                                                                                                                                                                                                                                                                                                                                                                                                                                                                                                                                                                                                                                                                                                                                                                                                                                                                                                                                                                                                                                                                                                                                                                                                                                                                                                                |               |
|                                           | £                                                   | [Help] [Log.off]                                | 65   |                                                                                                                                                                                                                                                                                                                                                                                                                                                                                                                                                                                                                                                                                                                                                                                                                                                                                                                                                                                                                                                                                                                                                                                                                                                                                                                                                                                                                                                                                                                                                                                                                                                                                                                                                                                                                                                                                                                                                                                                                                                                                                                                | É             |
| BARTSFELD.<br>"Enough is enough?          | 20                                                  | SO HOREDON.<br>'If does what to talk'           | 11   | SMOOTH MANUFACTURE OF THE PROPERTY AND ADDRESS OF THE PROPERTY ADDRESS OF THE PROPERTY AND ADDRESS OF THE PROPERTY ADDRESS OF THE PROP |               |
| DEEP ENQUES TO DE:                        | LF .                                                | PARIER THEORY:                                  | -0   | or you so you.                                                                                                                                                                                                                                                                                                                                                                                                                                                                                                                                                                                                                                                                                                                                                                                                                                                                                                                                                                                                                                                                                                                                                                                                                                                                                                                                                                                                                                                                                                                                                                                                                                                                                                                                                                                                                                                                                                                                                                                                                                                                                                                 | 11            |
| THE THRIFT EPHORCATE (2000 a respect)     |                                                     | MES OCTOBER<br>(nin agreean)                    | 27   | SEVERNON.                                                                                                                                                                                                                                                                                                                                                                                                                                                                                                                                                                                                                                                                                                                                                                                                                                                                                                                                                                                                                                                                                                                                                                                                                                                                                                                                                                                                                                                                                                                                                                                                                                                                                                                                                                                                                                                                                                                                                                                                                                                                                                                      | 17            |
| THE BROKEN PROMISE:                       |                                                     | POST BREAK TRACEDY:<br>"Brestor"                | 14   | SWANGER:<br>"see deg"                                                                                                                                                                                                                                                                                                                                                                                                                                                                                                                                                                                                                                                                                                                                                                                                                                                                                                                                                                                                                                                                                                                                                                                                                                                                                                                                                                                                                                                                                                                                                                                                                                                                                                                                                                                                                                                                                                                                                                                                                                                                                                          |               |
| "the behild store the server"             | 12                                                  | reaminone;<br>See                               | 34   | THE FEOM ENGINE.                                                                                                                                                                                                                                                                                                                                                                                                                                                                                                                                                                                                                                                                                                                                                                                                                                                                                                                                                                                                                                                                                                                                                                                                                                                                                                                                                                                                                                                                                                                                                                                                                                                                                                                                                                                                                                                                                                                                                                                                                                                                                                               | ,             |
| SCORES AT NOTE:                           |                                                     | THE CALEFACTOR:                                 | .20  | STORTHORNEY:<br>Small out                                                                                                                                                                                                                                                                                                                                                                                                                                                                                                                                                                                                                                                                                                                                                                                                                                                                                                                                                                                                                                                                                                                                                                                                                                                                                                                                                                                                                                                                                                                                                                                                                                                                                                                                                                                                                                                                                                                                                                                                                                                                                                      |               |
| MORE HICHO<br>Search by Mr.               |                                                     | OM/NO<br>Debloor                                | Ly   | Mer many                                                                                                                                                                                                                                                                                                                                                                                                                                                                                                                                                                                                                                                                                                                                                                                                                                                                                                                                                                                                                                                                                                                                                                                                                                                                                                                                                                                                                                                                                                                                                                                                                                                                                                                                                                                                                                                                                                                                                                                                                                                                                                                       | э             |
| NOT YOU SONDLAND                          | 27                                                  | SIMPLY BATTING<br>"sear with the count"         | 26   | FROME TRADOCA<br>"WITH THE RES"                                                                                                                                                                                                                                                                                                                                                                                                                                                                                                                                                                                                                                                                                                                                                                                                                                                                                                                                                                                                                                                                                                                                                                                                                                                                                                                                                                                                                                                                                                                                                                                                                                                                                                                                                                                                                                                                                                                                                                                                                                                                                                | 20            |
| SECRETARY                                 |                                                     | STAR CLARGO:                                    | 36   | Talleg cop*                                                                                                                                                                                                                                                                                                                                                                                                                                                                                                                                                                                                                                                                                                                                                                                                                                                                                                                                                                                                                                                                                                                                                                                                                                                                                                                                                                                                                                                                                                                                                                                                                                                                                                                                                                                                                                                                                                                                                                                                                                                                                                                    | 34            |
| MITTOFRANCY **MACHINE BIG., MARKE SHARASH | . 20                                                | rec Festivane:<br>"If death do so part tribust" | 31   | By societies. A confidence.                                                                                                                                                                                                                                                                                                                                                                                                                                                                                                                                                                                                                                                                                                                                                                                                                                                                                                                                                                                                                                                                                                                                                                                                                                                                                                                                                                                                                                                                                                                                                                                                                                                                                                                                                                                                                                                                                                                                                                                                                                                                                                    | in the second |
| SYSTEMALIC SANSANCE                       | 20                                                  | ELECTRONIC SILENCE:                             | 17   | DAMAN IN THE SAY                                                                                                                                                                                                                                                                                                                                                                                                                                                                                                                                                                                                                                                                                                                                                                                                                                                                                                                                                                                                                                                                                                                                                                                                                                                                                                                                                                                                                                                                                                                                                                                                                                                                                                                                                                                                                                                                                                                                                                                                                                                                                                               | 13            |
| "Min. opcoming winter"                    | 21                                                  | U.Al-Gook<br>'Yer hobbanik kengir'              | 23   | SECTION                                                                                                                                                                                                                                                                                                                                                                                                                                                                                                                                                                                                                                                                                                                                                                                                                                                                                                                                                                                                                                                                                                                                                                                                                                                                                                                                                                                                                                                                                                                                                                                                                                                                                                                                                                                                                                                                                                                                                                                                                                                                                                                        | 20            |
| CALLYTE THE CAME                          | 11                                                  | CAPE RENEWAL.<br>The solution has been a st     | 12   | College<br>'epir parch'                                                                                                                                                                                                                                                                                                                                                                                                                                                                                                                                                                                                                                                                                                                                                                                                                                                                                                                                                                                                                                                                                                                                                                                                                                                                                                                                                                                                                                                                                                                                                                                                                                                                                                                                                                                                                                                                                                                                                                                                                                                                                                        | 24            |
| Eyen ESDAN ER:<br>'Orost, be 188'         | 34                                                  | or facus dome:<br>'s trighter-homing year'      | - 11 | ENALGOLD<br>Short-downer y'                                                                                                                                                                                                                                                                                                                                                                                                                                                                                                                                                                                                                                                                                                                                                                                                                                                                                                                                                                                                                                                                                                                                                                                                                                                                                                                                                                                                                                                                                                                                                                                                                                                                                                                                                                                                                                                                                                                                                                                                                                                                                                    | *             |
| BEED/BONG<br>Notice to son"               | 12                                                  | SUMMERS WAS TED.                                | 191  | BENDY OF A DOUBT                                                                                                                                                                                                                                                                                                                                                                                                                                                                                                                                                                                                                                                                                                                                                                                                                                                                                                                                                                                                                                                                                                                                                                                                                                                                                                                                                                                                                                                                                                                                                                                                                                                                                                                                                                                                                                                                                                                                                                                                                                                                                                               |               |

### Exp. 2—strong social

"An experimental study of inequality and unpredictability in an artificial cultural market"

Salganik, Dodds, and Watts, Science, **311**, 854–856, 2006. [4]

## Resolving the paradox:

Increased social awareness leads to Stronger inequality + Less predictability. Pocs @pocsvox

Fame and fate: Why is global success so unpredictable?

Superstars

Superspreading