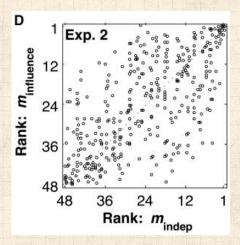

### Exp. 2—strong social

"An experimental study of inequality and unpredictability in an artificial cultural market"

Salganik, Dodds, and Watts, Science, **311**, 854–856, 2006. [4]

## Resolving the paradox:

Increased social awareness leads to Stronger inequality + Less predictability. Pocs @pocsvox

Fame and fate: Why is global success so unpredictable?

Superstars

Superspreading