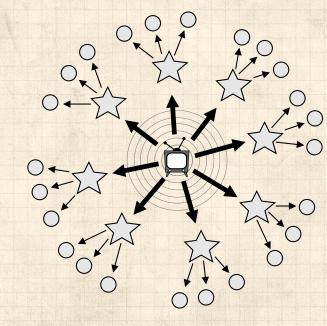

## The hypodermic model of influence:

The PoCSverse Fame and fate: Why is global success so unpredictable? 18 of 31

Superstars

Superspreading

## The two step model of influence: [2]

The PoCSverse Fame and fate: Why is global success so unpredictable? 19 of 31

Superstars

Superspreading

## The network model of influence:

The PoCSverse Fame and fate: Why is global success so unpredictable? 20 of 31

Superstars

Superspreading

## The network model of influence:

#### How superspreading works:

Many interconnected, average, trusting people must benefit from both receiving and sharing a message far from its source.

Superstars

Superspreading

References

"Influentials, Networks, and Public Opinion Formation" Watts and Dodds, J. Consum. Res., **34**, 441–458, 2007. <sup>[5]</sup>