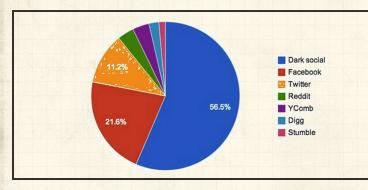

# A completely made up pie chart:

The PoCSverse Fame and fate: Why is global success so unpredictable? 27 of 31

Superstars

Superspreading References

32

Measurable Web Stuff

Zeal Dark Social