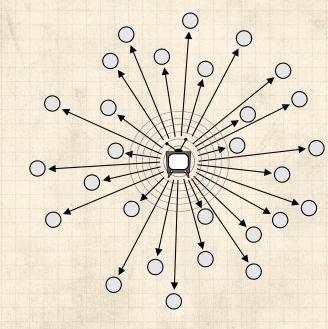

## The hypodermic model of influence:

The PoCSverse Fame and fate: Why is global success so unpredictable? 18 of 31

Superstars

Superspreading

## The two step model of influence: [2]

The PoCSverse Fame and fate: Why is global success so unpredictable? 19 of 31

Superstars

Superspreading

## The network model of influence:

The PoCSverse Fame and fate: Why is global success so unpredictable? 20 of 31

Superstars

Superspreading

## The network model of influence:

#### How superspreading works:

Many interconnected, average, trusting people must benefit from both receiving and sharing a message far from its source.

Superstars

Superspreading

References

"Influentials, Networks, and Public Opinion Formation" Watts and Dodds, J. Consum. Res., **34**, 441–458, 2007. <sup>[5]</sup>