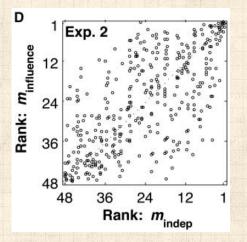

#### Resolving the paradox:

The PoCSverse Fame and fate: Why is global success so unpredictable? 15 of 31

Superstars

Superspreading

References

Increased social awareness leads to Stronger inequality + Less predictability.