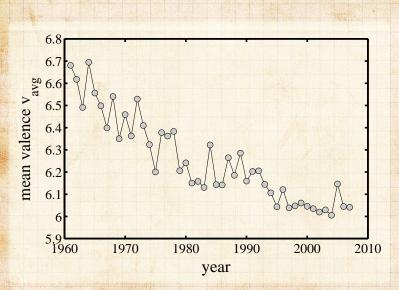

## Song Lyrics—average happiness of genres:

### Happiness Word Shift Graph (early version):

Per word drop in valence of lyrics from 1980–2007 relative to valence of lyrics from 1960

Per word valence shift  $\Delta_i$ 