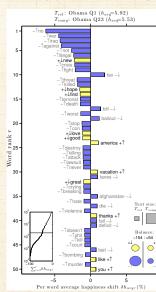

### Happiness Word Shift Graph (early version):

Per word drop in valence of lyrics from 1980–2007 relative to valence of lyrics from 1960

Per word valence shift  $\Delta_i$ 

### Word data shift details:

### Given two texts $T_{\text{ref}}$ and $T_{\text{comp}}$ :

- Measure difference in average happiness:  $h_{\rm avg}^{\rm (comp)} h_{\rm avg}^{\rm (ref)}$
- Evident question: Which words contribute the most to this change?
- Break difference down by contributions from individual words:

$$\delta h_{\mathrm{avg,i}} = \frac{100}{\left|h_{\mathrm{avg}}^{(\mathrm{comp})} - h_{\mathrm{avg}}^{(\mathrm{ref})}\right|} \underbrace{\left[h_{\mathrm{avg}}(w_i) - h_{\mathrm{avg}}^{(\mathrm{ref})}\right]}_{+/-} \underbrace{\left[p_i^{(\mathrm{comp})} - p_i^{(\mathrm{ref})}\right]}_{\uparrow/\downarrow}$$

- $\Re$  Must have:  $\sum_{i} \delta h_{\text{avg,i}} = \pm 100$
- $\red{Rank}$  Rank words by  $|\delta h_{\mathrm{avg,i}}|$

### Word data shift details:

$$\begin{split} h_{\text{avg}}^{(\text{comp})} - h_{\text{avg}}^{(\text{ref})} &= \sum_{i=1}^{N} h_{\text{avg}}(w_i) p_i^{(\text{comp})} - \sum_{i=1}^{N} h_{\text{avg}}(w_i) p_i^{(\text{ref})} \\ &= \sum_{i=1}^{N} h_{\text{avg}}(w_i) \left[ p_i^{(\text{comp})} - p_i^{(\text{ref})} \right] \\ &= \sum_{i=1}^{N} \left[ h_{\text{avg}}(w_i) - h_{\text{avg}}^{(\text{ref})} \right] \left[ p_i^{(\text{comp})} - p_i^{(\text{ref})} \right] \end{split}$$

where

$$\begin{split} \sum_{i=1}^{N} h_{\text{avg}}^{(\text{ref})} \left[ p_i^{(\text{comp})} - p_i^{(\text{ref})} \right] &= h_{\text{avg}}^{(\text{ref})} \sum_{i=1}^{N} \left[ p_i^{(\text{comp})} - p_i^{(\text{ref})} \right] \\ &= h_{\text{avg}}^{(\text{ref})} (1-1) = 0. \end{split}$$

Songs

SOTU

Movement
Other Emotions

Panometrics

References

References

少 Q № 51 of 165

- + $\uparrow$ : Increased usage of relatively positive words—If a word is happier than text  $T_{\rm ref}$  (+) and appears relatively more often in text  $T_{\rm comp}$  ( $\uparrow$ ), then the contribution to the difference  $h_{\rm avg}^{\rm (comp)} h_{\rm avg}^{\rm (ref)}$  is positive;
- $-\downarrow$ : Decreased usage of relatively negative words—If a word is less happy than text  $T_{\text{ref}}$  (–) and appears relatively less often in text  $T_{\text{comp}}$  ( $\downarrow$ ), then the contribution to the difference  $h_{\text{avg}}^{(\text{comp})} h_{\text{avg}}^{(\text{ref})}$  is also positive;
- + $\downarrow$ : Decreased usage of relatively positive words—If a word is happier than text  $T_{\text{ref}}$  (+) and appears relatively less often in text  $T_{\text{comp}}$  ( $\downarrow$ ), then the contribution to the difference  $h_{\text{avg}}^{\text{(comp)}} h_{\text{avg}}^{\text{(ref)}}$  is negative; and
- $-\uparrow$ : Increased usage of relatively negative words—If a word is less happy than text  $T_{\rm ref}$  (–) and appears relatively more often in text  $T_{\rm comp}$  ( $\uparrow$ ), then the contribution to the difference  $h_{\rm avg}^{\rm (comp)} h_{\rm avg}^{\rm (ref)}$  is also negative.