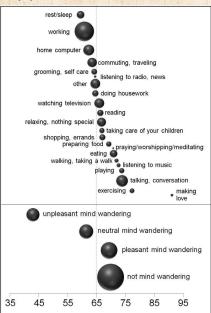

# Happiness, attention, and doing:

Fig. 1. Mean happiness reported during each activity (top) and while mind wandering to unpleasant topics, neutral topics, pleasant topics or not mind wandering (bottom). Dashed line indicates mean of happiness across all samples. Bubble area indicates the frequency of occurrence. The largest bubble ("not mind wandering") corresponds to 53.1% of the samples, and the smallest bubble ("praying/worshipping/meditating") corresponds to 0.1% of the samples.

Killingsworth and Gilbert, Science, 2010 [23]

COCONUTS @networksvox

Happiness

Introduction

Measurement

Measuring emotional content

Hedonometer Analysis

Geography Other Emotions