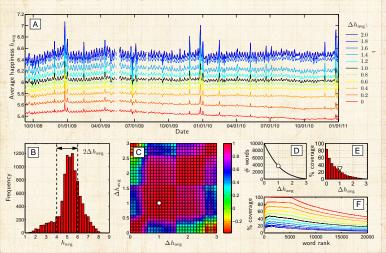

### Blogs—Overall trend

From wefeelfine.org by Jonathan Harris & Sep Kamvar

Average happiness as a function of the age bloggers report they will turn in the year of their posting.

COCONUTS @networksvox

Happiness

Introduction

Measurement

Happiness

Hedonometer Analysis

Blogs

Geography

Other Emotions

**Panometrics** 

### Blogs—Age

COCONUTS @networksvox **Happiness** 

Introduction

Measurement

Hedonometer Analysis

Blogs

Geography

Other Emotions Panometrics

References

Self-report studies find little variation in happiness with age [13, 14]

Surprising: Expect a rise and fall.

A 'challenge' for theory...

Related to the Easterlin Paradox: Money doesn't buy happiness