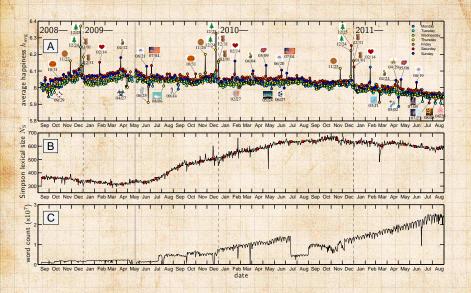

### Happiness Word Shift Graph (early version):

Per word drop in valence of lyrics from 1980–2007 relative to valence of lyrics from 1960

Per word valence shift  $\Delta_i$ 

### Given two texts $T_{\text{ref}}$ and $T_{\text{comp}}$ :

- Measure difference in average happiness:  $h_{\rm avg}^{\rm (comp)} h_{\rm avg}^{\rm (ref)}$
- Evident question: Which words contribute the most to this change?
- Break difference down by contributions from individual words:

$$\delta h_{\mathrm{avg,i}} = \frac{100}{\left|h_{\mathrm{avg}}^{(\mathrm{comp})} - h_{\mathrm{avg}}^{(\mathrm{ref})}\right|} \underbrace{\left[h_{\mathrm{avg}}(w_i) - h_{\mathrm{avg}}^{(\mathrm{ref})}\right]}_{+/-} \underbrace{\left[p_i^{(\mathrm{comp})} - p_i^{(\mathrm{ref})}\right]}_{\uparrow/\downarrow}$$

- $\Re$  Must have:  $\sum_{i} \delta h_{\text{avg,i}} = \pm 100$
- $\red{Rank}$  Rank words by  $|\delta h_{\mathrm{avg,i}}|$

### Word data shift details:

$$\begin{split} h_{\text{avg}}^{(\text{comp})} - h_{\text{avg}}^{(\text{ref})} &= \sum_{i=1}^{N} h_{\text{avg}}(w_i) p_i^{(\text{comp})} - \sum_{i=1}^{N} h_{\text{avg}}(w_i) p_i^{(\text{ref})} \\ &= \sum_{i=1}^{N} h_{\text{avg}}(w_i) \left[ p_i^{(\text{comp})} - p_i^{(\text{ref})} \right] \\ &= \sum_{i=1}^{N} \left[ h_{\text{avg}}(w_i) - h_{\text{avg}}^{(\text{ref})} \right] \left[ p_i^{(\text{comp})} - p_i^{(\text{ref})} \right] \end{split}$$

where

$$\begin{split} \sum_{i=1}^{N} h_{\text{avg}}^{(\text{ref})} \left[ p_i^{(\text{comp})} - p_i^{(\text{ref})} \right] &= h_{\text{avg}}^{(\text{ref})} \sum_{i=1}^{N} \left[ p_i^{(\text{comp})} - p_i^{(\text{ref})} \right] \\ &= h_{\text{avg}}^{(\text{ref})} (1-1) = 0. \end{split}$$

Songs

SOTU

Movement
Other Emotions

Panometrics

References

References

少 Q № 51 of 165

- + $\uparrow$ : Increased usage of relatively positive words—If a word is happier than text  $T_{\rm ref}$  (+) and appears relatively more often in text  $T_{\rm comp}$  ( $\uparrow$ ), then the contribution to the difference  $h_{\rm avg}^{\rm (comp)} h_{\rm avg}^{\rm (ref)}$  is positive;
- $-\downarrow$ : Decreased usage of relatively negative words—If a word is less happy than text  $T_{\text{ref}}$  (–) and appears relatively less often in text  $T_{\text{comp}}$  ( $\downarrow$ ), then the contribution to the difference  $h_{\text{avg}}^{(\text{comp})} h_{\text{avg}}^{(\text{ref})}$  is also positive;
- + $\downarrow$ : Decreased usage of relatively positive words—If a word is happier than text  $T_{\text{ref}}$  (+) and appears relatively less often in text  $T_{\text{comp}}$  ( $\downarrow$ ), then the contribution to the difference  $h_{\text{avg}}^{\text{(comp)}} h_{\text{avg}}^{\text{(ref)}}$  is negative; and
- $-\uparrow$ : Increased usage of relatively negative words—If a word is less happy than text  $T_{\rm ref}$  (–) and appears relatively more often in text  $T_{\rm comp}$  ( $\uparrow$ ), then the contribution to the difference  $h_{\rm avg}^{\rm (comp)} h_{\rm avg}^{\rm (ref)}$  is also negative.