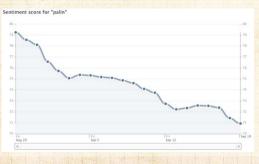

# Or here: Facebook Lexicon Sentiment Analysis (2008)

Sentiment shows the percentage of posts that are positive vs. negative about the topic. For example, the phrase "I love Facebook" would be identified as a positive sentiment. An 80% score means that 80% of the sentiment is positive and 20% is negative.

Drag the ends of the slider to zoom into a specific period of time.

@networksvox Happiness

Introduction

Measurement

appiness

Measuring emotional

Content Hedonometer

Analysis