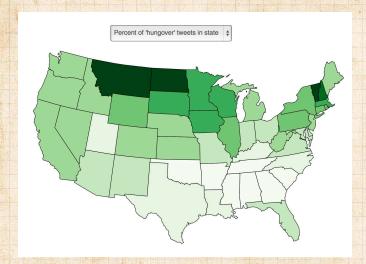

## Panometer—Three kinds of lexical meters:

- 1. Principled lexical meters:
  - The Hedonometer.
  - The Lexicocalorimeter.
- 2. Ground truth lexical meters:
  - lnsomniometer.
  - Hangoverometer.
- 3. Bootstrap lexical meters:
  - Boredometer.
  - Hashtagometers.