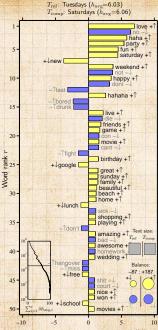

### Blogs—Overall trend

From wefeelfine.org by Jonathan Harris & Sep Kamvar

Average happiness as a function of the age bloggers report they will turn in the year of their posting.

COCONUTS @networksvox

Happiness

Introduction

Measurement

Happiness

Hedonometer Analysis

Blogs

Geography

Other Emotions

**Panometrics** 

### Blogs—Age

COCONUTS @networksvox **Happiness** 

Introduction

Measurement

Hedonometer Analysis

Blogs

Geography

Other Emotions Panometrics

References

Self-report studies find little variation in happiness with age [13, 14]

Surprising: Expect a rise and fall.

A 'challenge' for theory...

Related to the Easterlin Paradox: Money doesn't buy happiness