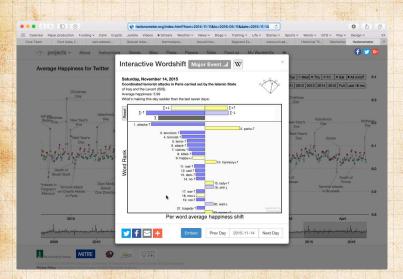

### Happiness Word Shift Graph (early version):

Per word drop in valence of lyrics from 1980–2007 relative to valence of lyrics from 1960

Per word valence shift  $\Delta_i$ 

### Word data shift details:

### Given two texts $T_{\text{ref}}$ and $T_{\text{comp}}$ :

- Measure difference in average happiness:  $h_{\rm avg}^{\rm (comp)} h_{\rm avg}^{\rm (ref)}$
- Evident question: Which words contribute the most to this change?
- Break difference down by contributions from individual words:

$$\delta h_{\mathrm{avg,i}} = \frac{100}{\left|h_{\mathrm{avg}}^{(\mathrm{comp})} - h_{\mathrm{avg}}^{(\mathrm{ref})}\right|} \underbrace{\left[h_{\mathrm{avg}}(w_i) - h_{\mathrm{avg}}^{(\mathrm{ref})}\right]}_{+/-} \underbrace{\left[p_i^{(\mathrm{comp})} - p_i^{(\mathrm{ref})}\right]}_{\uparrow/\downarrow}$$

- $\Re$  Must have:  $\sum_{i} \delta h_{\text{avg,i}} = \pm 100$
- $\red{Rank}$  Rank words by  $|\delta h_{\mathrm{avg,i}}|$