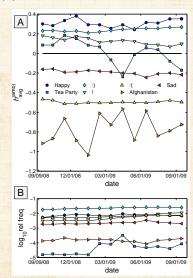

#### Social Networks

Temporal Patterns of Happiness and Information in a Global Social Network: Hedonometrics and Twitter

Peter Sheridan Dodds, Kameron Decker Harris, Isabel M. Kloumann, Catherine A. Bliss, Christopher M. Danforth

Insight into this selection by Sune Lehmann

This paper has made an MTurk generated list of wordvalences openly available to the research community. As a ...

EveryONE Blog: 31 Mar 2017

Learn More About These Important, Widely Used and Well-Reported Datasets