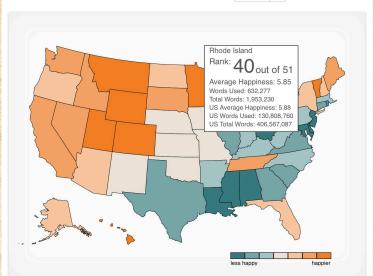

### Blogs—Latitude

### Near equator—social factors

- Increase in 'sad', 'bored', 'lonely', 'stupid', 'guilty'
- Decrease in 'good' and 'people'

### Near poles social/psychological/climate

- Increase in 'sick', 'guilty', 'cold', 'depressed', and 'headache' and decrease of 'love' and 'life.'
- Offset by decrease in 'hurt' and 'pain.'
- More 'bed' and 'sleep.'

@networksvox Happiness

Introduction

Measurement

Happiness

Measuring emotional content

Hedonometer Analysis

Blogs

Geography Movement Other Emotions