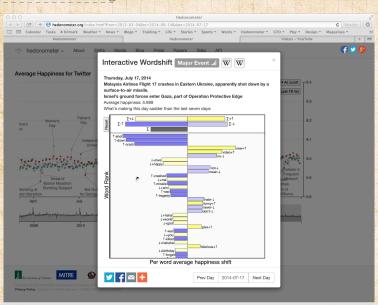

### Happiness Word Shift Graph (early version):

Per word drop in valence of lyrics from 1980–2007 relative to valence of lyrics from 1960

Per word valence shift  $\Delta_i$ 

### Word data shift details:

### Given two texts $T_{\text{ref}}$ and $T_{\text{comp}}$ :

- Measure difference in average happiness:  $h_{\rm avg}^{\rm (comp)} h_{\rm avg}^{\rm (ref)}$
- Evident question: Which words contribute the most to this change?
- Break difference down by contributions from individual words:

$$\delta h_{\mathrm{avg,i}} = \frac{100}{\left|h_{\mathrm{avg}}^{(\mathrm{comp})} - h_{\mathrm{avg}}^{(\mathrm{ref})}\right|} \underbrace{\left[h_{\mathrm{avg}}(w_i) - h_{\mathrm{avg}}^{(\mathrm{ref})}\right]}_{+/-} \underbrace{\left[p_i^{(\mathrm{comp})} - p_i^{(\mathrm{ref})}\right]}_{\uparrow/\downarrow}$$

- $\Re$  Must have:  $\sum_{i} \delta h_{\text{avg,i}} = \pm 100$
- $\red{Rank}$  Rank words by  $|\delta h_{\mathrm{avg,i}}|$

### Word data shift details:

$$\begin{split} h_{\text{avg}}^{(\text{comp})} - h_{\text{avg}}^{(\text{ref})} &= \sum_{i=1}^{N} h_{\text{avg}}(w_i) p_i^{(\text{comp})} - \sum_{i=1}^{N} h_{\text{avg}}(w_i) p_i^{(\text{ref})} \\ &= \sum_{i=1}^{N} h_{\text{avg}}(w_i) \left[ p_i^{(\text{comp})} - p_i^{(\text{ref})} \right] \\ &= \sum_{i=1}^{N} \left[ h_{\text{avg}}(w_i) - h_{\text{avg}}^{(\text{ref})} \right] \left[ p_i^{(\text{comp})} - p_i^{(\text{ref})} \right] \end{split}$$

where

$$\begin{split} \sum_{i=1}^{N} h_{\text{avg}}^{(\text{ref})} \left[ p_i^{(\text{comp})} - p_i^{(\text{ref})} \right] &= h_{\text{avg}}^{(\text{ref})} \sum_{i=1}^{N} \left[ p_i^{(\text{comp})} - p_i^{(\text{ref})} \right] \\ &= h_{\text{avg}}^{(\text{ref})} (1-1) = 0. \end{split}$$

Songs

SOTU

Movement
Other Emotions

Panometrics

References

References

少 Q № 51 of 165

- + $\uparrow$ : Increased usage of relatively positive words—If a word is happier than text  $T_{\rm ref}$  (+) and appears relatively more often in text  $T_{\rm comp}$  ( $\uparrow$ ), then the contribution to the difference  $h_{\rm avg}^{\rm (comp)} h_{\rm avg}^{\rm (ref)}$  is positive;
- $-\downarrow$ : Decreased usage of relatively negative words—If a word is less happy than text  $T_{\text{ref}}$  (–) and appears relatively less often in text  $T_{\text{comp}}$  ( $\downarrow$ ), then the contribution to the difference  $h_{\text{avg}}^{(\text{comp})} h_{\text{avg}}^{(\text{ref})}$  is also positive;
- + $\downarrow$ : Decreased usage of relatively positive words—If a word is happier than text  $T_{\text{ref}}$  (+) and appears relatively less often in text  $T_{\text{comp}}$  ( $\downarrow$ ), then the contribution to the difference  $h_{\text{avg}}^{\text{(comp)}} h_{\text{avg}}^{\text{(ref)}}$  is negative; and
- $-\uparrow$ : Increased usage of relatively negative words—If a word is less happy than text  $T_{\rm ref}$  (–) and appears relatively more often in text  $T_{\rm comp}$  ( $\uparrow$ ), then the contribution to the difference  $h_{\rm avg}^{\rm (comp)} h_{\rm avg}^{\rm (ref)}$  is also negative.