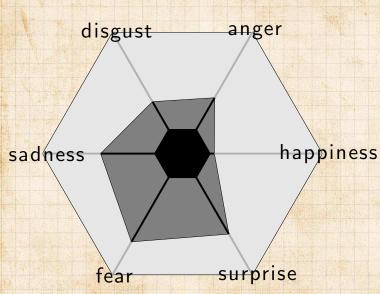

## So how does one measure

- 1. happiness?
- 2. levels of other emotional states?