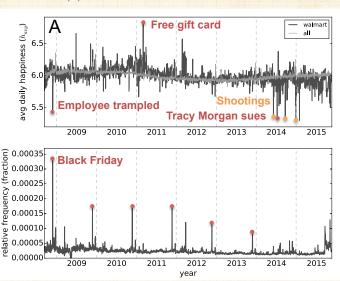

arxiv.org/abs/1608.02024, 2016. [5]



COcoNuTS @networksvox

Happiness

Introduction

Measurement

Happiness

Some motivation

Measuring emotional

Content Hedonometer

Analysis

Songs

SOTU

Geography

Movement
Other Emotions

Panometrics





# Twitter's Feels predict Obama's Approval Rating:





COcoNuTS @networksvox

Happiness

Introduction

Measurement

Happiness

, appiricos

Measuring emotional

content Hedonometer

Analysis Songs

Blogs

SOTU Geography

Movement

Other Emotions

**Panometrics** 







# Ambient happiness for "Obama":





COcoNuTS @networksvox

Happiness

troduction

Measurement

Happiness

Some mot

Measuring emotion

content Hedonometer

Analysis

Songs

Blogs

SOTU

Geography

Other Emotions

Panometrics

References







# Ambient happiness for "Walmart":



COCONUTS @networksvox

Happiness

Introduction

Measurement

Happiness

Measuring emotional

Hedonometer

Analysis

Blogs SOTU

Geography

Movement Other Emotions

Panometrics







# Ambient happiness for "snow":



COcoNuTS @networksvox

Happiness

Introduction

Measurement

Happiness

Some mo

Measuring emotional

content Hedonometer

Analysis

Songs

SOTU

Geography

Movement

Other Emotions

Panometrics





### Dunbar number action:



COCONUTS @networksvox

Happiness

Introduction

Measurement

Happiness

Hedonometer Analysis

Blogs SOTU

Geography

Other Emotions

**Panometrics** 

References





Early Twitter data—follower counts are not worth so much.







"Twitter reciprocal reply networks exhibit assortativity with respect to happiness" Bliss, Kloumann, Harris, Danforth,