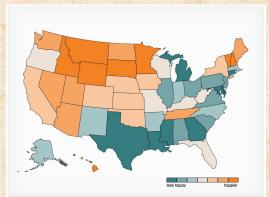

### Blogs—Latitude

### Near equator—social factors

- Increase in 'sad', 'bored', 'lonely', 'stupid', 'guilty'
- Decrease in 'good' and 'people'

### Near poles social/psychological/climate

- Increase in 'sick', 'guilty', 'cold', 'depressed', and 'headache' and decrease of 'love' and 'life.'
- Offset by decrease in 'hurt' and 'pain.'
- More 'bed' and 'sleep.'

@networksvox Happiness

Introduction

Measurement

Happiness

Measuring emotional content

Hedonometer Analysis

Blogs

Geography Movement Other Emotions