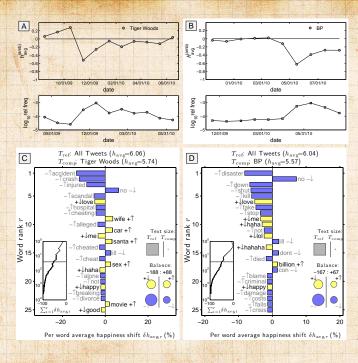

### Given two texts $T_{\text{ref}}$ and $T_{\text{comp}}$ :

- Measure difference in average happiness:  $h_{\rm avg}^{\rm (comp)} h_{\rm avg}^{\rm (ref)}$
- Evident question: Which words contribute the most to this change?
- Break difference down by contributions from individual words:

$$\delta h_{\mathrm{avg,i}} = \frac{100}{\left|h_{\mathrm{avg}}^{(\mathrm{comp})} - h_{\mathrm{avg}}^{(\mathrm{ref})}\right|} \underbrace{\left[h_{\mathrm{avg}}(w_i) - h_{\mathrm{avg}}^{(\mathrm{ref})}\right]}_{+/-} \underbrace{\left[p_i^{(\mathrm{comp})} - p_i^{(\mathrm{ref})}\right]}_{\uparrow/\downarrow}$$

- $\Re$  Must have:  $\sum_{i} \delta h_{\text{avg,i}} = \pm 100$
- $\red{Rank}$  Rank words by  $|\delta h_{\mathrm{avg,i}}|$

### Word data shift details:

$$\begin{split} h_{\text{avg}}^{(\text{comp})} - h_{\text{avg}}^{(\text{ref})} &= \sum_{i=1}^{N} h_{\text{avg}}(w_i) p_i^{(\text{comp})} - \sum_{i=1}^{N} h_{\text{avg}}(w_i) p_i^{(\text{ref})} \\ &= \sum_{i=1}^{N} h_{\text{avg}}(w_i) \left[ p_i^{(\text{comp})} - p_i^{(\text{ref})} \right] \\ &= \sum_{i=1}^{N} \left[ h_{\text{avg}}(w_i) - h_{\text{avg}}^{(\text{ref})} \right] \left[ p_i^{(\text{comp})} - p_i^{(\text{ref})} \right] \end{split}$$

where

$$\begin{split} \sum_{i=1}^{N} h_{\text{avg}}^{(\text{ref})} \left[ p_i^{(\text{comp})} - p_i^{(\text{ref})} \right] &= h_{\text{avg}}^{(\text{ref})} \sum_{i=1}^{N} \left[ p_i^{(\text{comp})} - p_i^{(\text{ref})} \right] \\ &= h_{\text{avg}}^{(\text{ref})} (1-1) = 0. \end{split}$$

Songs

SOTU

Movement
Other Emotions

Panometrics

References

References

少 Q № 51 of 165

- + $\uparrow$ : Increased usage of relatively positive words—If a word is happier than text  $T_{\rm ref}$  (+) and appears relatively more often in text  $T_{\rm comp}$  ( $\uparrow$ ), then the contribution to the difference  $h_{\rm avg}^{\rm (comp)} h_{\rm avg}^{\rm (ref)}$  is positive;
- $-\downarrow$ : Decreased usage of relatively negative words—If a word is less happy than text  $T_{\text{ref}}$  (–) and appears relatively less often in text  $T_{\text{comp}}$  ( $\downarrow$ ), then the contribution to the difference  $h_{\text{avg}}^{(\text{comp})} h_{\text{avg}}^{(\text{ref})}$  is also positive;
- + $\downarrow$ : Decreased usage of relatively positive words—If a word is happier than text  $T_{\text{ref}}$  (+) and appears relatively less often in text  $T_{\text{comp}}$  ( $\downarrow$ ), then the contribution to the difference  $h_{\text{avg}}^{\text{(comp)}} h_{\text{avg}}^{\text{(ref)}}$  is negative; and
- $-\uparrow$ : Increased usage of relatively negative words—If a word is less happy than text  $T_{\rm ref}$  (–) and appears relatively more often in text  $T_{\rm comp}$  ( $\uparrow$ ), then the contribution to the difference  $h_{\rm avg}^{\rm (comp)} h_{\rm avg}^{\rm (ref)}$  is also negative.