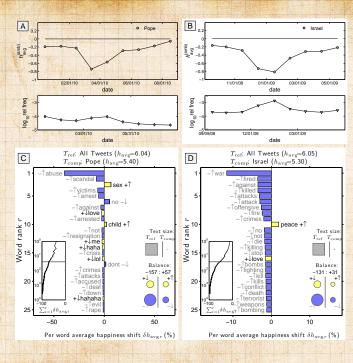

### Happiness Word Shift Graph (early version):

Per word drop in valence of lyrics from 1980–2007 relative to valence of lyrics from 1960

Per word valence shift  $\Delta_i$ 

### Word data shift details:

### Given two texts $T_{\text{ref}}$ and $T_{\text{comp}}$ :

- Measure difference in average happiness:  $h_{\rm avg}^{\rm (comp)} h_{\rm avg}^{\rm (ref)}$
- Evident question: Which words contribute the most to this change?
- Break difference down by contributions from individual words:

$$\delta h_{\mathrm{avg,i}} = \frac{100}{\left|h_{\mathrm{avg}}^{(\mathrm{comp})} - h_{\mathrm{avg}}^{(\mathrm{ref})}\right|} \underbrace{\left[h_{\mathrm{avg}}(w_i) - h_{\mathrm{avg}}^{(\mathrm{ref})}\right]}_{+/-} \underbrace{\left[p_i^{(\mathrm{comp})} - p_i^{(\mathrm{ref})}\right]}_{\uparrow/\downarrow}$$

- $\Re$  Must have:  $\sum_{i} \delta h_{\text{avg,i}} = \pm 100$
- $\red{Rank}$  Rank words by  $|\delta h_{\mathrm{avg,i}}|$

### Word data shift details:

$$\begin{split} h_{\text{avg}}^{(\text{comp})} - h_{\text{avg}}^{(\text{ref})} &= \sum_{i=1}^{N} h_{\text{avg}}(w_i) p_i^{(\text{comp})} - \sum_{i=1}^{N} h_{\text{avg}}(w_i) p_i^{(\text{ref})} \\ &= \sum_{i=1}^{N} h_{\text{avg}}(w_i) \left[ p_i^{(\text{comp})} - p_i^{(\text{ref})} \right] \\ &= \sum_{i=1}^{N} \left[ h_{\text{avg}}(w_i) - h_{\text{avg}}^{(\text{ref})} \right] \left[ p_i^{(\text{comp})} - p_i^{(\text{ref})} \right] \end{split}$$

where

$$\begin{split} \sum_{i=1}^{N} h_{\text{avg}}^{(\text{ref})} \left[ p_i^{(\text{comp})} - p_i^{(\text{ref})} \right] &= h_{\text{avg}}^{(\text{ref})} \sum_{i=1}^{N} \left[ p_i^{(\text{comp})} - p_i^{(\text{ref})} \right] \\ &= h_{\text{avg}}^{(\text{ref})} (1-1) = 0. \end{split}$$

Songs

SOTU

Movement
Other Emotions

Panometrics

References

References

少 Q № 51 of 165

- + $\uparrow$ : Increased usage of relatively positive words—If a word is happier than text  $T_{\rm ref}$  (+) and appears relatively more often in text  $T_{\rm comp}$  ( $\uparrow$ ), then the contribution to the difference  $h_{\rm avg}^{\rm (comp)} h_{\rm avg}^{\rm (ref)}$  is positive;
- $-\downarrow$ : Decreased usage of relatively negative words—If a word is less happy than text  $T_{\text{ref}}$  (–) and appears relatively less often in text  $T_{\text{comp}}$  ( $\downarrow$ ), then the contribution to the difference  $h_{\text{avg}}^{(\text{comp})} h_{\text{avg}}^{(\text{ref})}$  is also positive;
- + $\downarrow$ : Decreased usage of relatively positive words—If a word is happier than text  $T_{\text{ref}}$  (+) and appears relatively less often in text  $T_{\text{comp}}$  ( $\downarrow$ ), then the contribution to the difference  $h_{\text{avg}}^{\text{(comp)}} h_{\text{avg}}^{\text{(ref)}}$  is negative; and
- $-\uparrow$ : Increased usage of relatively negative words—If a word is less happy than text  $T_{\rm ref}$  (–) and appears relatively more often in text  $T_{\rm comp}$  ( $\uparrow$ ), then the contribution to the difference  $h_{\rm avg}^{\rm (comp)} h_{\rm avg}^{\rm (ref)}$  is also negative.