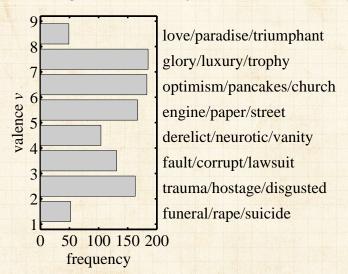

## 1999 ANEW study—three 1-9 scales: [3] valence:

## Valence = Happiness:

Valence scale presented to participants as a 'happy-unhappy scale.'

Participants were further told:

"At one extreme of this scale, you are happy, pleased, satisfied, contented, hopeful. ...

The other end of the scale is when you feel completely unhappy, annoyed, unsatisfied, melancholic, despaired, or bored."

COcoNuTS @networksvox Happiness

Introduction

Measurement

Happiness

Measuring emotional

 $\clubsuit$  Focus on happiness (valence),  $\theta = h$ .

Average happiness typically falls between 5 and 7.