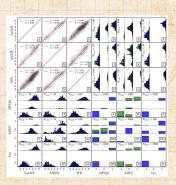

### Top 50 of $\simeq$ 20,000 artists:

| Rank | Artist                    | $h_{avg}$ | Rank | Artist            | $h_{avg}$ |
|------|---------------------------|-----------|------|-------------------|-----------|
| 1    | All-4-One                 | 7.15      | 26   | Sarah Connor      | 6.86      |
| 2    | Luther Vandross           | 7.12      | 27   | Darlene Zschech   | 6.86      |
| 3    | S Club 7                  | 7.05      | 28   | Mary J Blige      | 6.86      |
| 4    | K Ci & JoJo               | 7.04      | 29   | Steve Miller Band | 6.86      |
| 5    | Perry Como                | 7.04      | 30   | New Edition       | 6.86      |
| 6    | Diana Ross & The Supremes | 7.03      | 31   | Mandy Moore       | 6.86      |
| 7    | Buddy Holly               | 7.02      | 32   | Alicia Keys       | 6.85      |
| 8    | Faith Evans               | 7.01      | 33   | Cher              | 6.85      |
| 9    | The Beach Boys            | 7.01      | 34   | Modern Talking    | 6.85      |
| 10   | Jon B                     | 6.98      | 35   | Mario             | 6.84      |
| 11   | Dru Hill                  | 6.96      | 36   | Aretha Franklin   | 6.84      |
| 12   | Earth Wind & Fire         | 6.95      | 37   | Jessica Simpson   | 6.84      |
| 13   | Ashanti                   | 6.95      | 38   | 112               | 6.84      |
| 14   | Otis Redding              | 6.93      | 39   | Backstreet Boys   | 6.83      |
| 15   | Faith Hill                | 6.93      | 40   | Billy Gilman      | 6.83      |
| 16   | NSync                     | 6.93      | 41   | B2K               | 6.82      |
| 17   | The Supremes              | 6.91      | 42   | Stevie Wonder     | 6.82      |
| 18   | The Partridge Family      | 6.91      | 43   | John Legend       | 6.81      |
| 19   | Kelly Price               | 6.89      | 44   | Ricky Nelson      | 6.79      |
| 20   | Tamia                     | 6.89      | 45   | Lionel Richie     | 6.79      |
| 21   | Avant                     | 6.88      | 46   | 98 Degrees        | 6.79      |
| 22   | Jennifer Lopez            | 6.88      | 47   | Boyzone           | 6.79      |
| 23   | Vanessa Williams          | 6.87      | 48   | Gerald Levert     | 6.79      |
| 24   | Babyface                  | 6.87      | 49   | Nat King Cole     | 6.78      |
| 25   | E Rotic                   | 6.87      | 50   | Marques Houston   | 6.78      |

### Bottom 50 of $\simeq$ 20,000 artists:

| Doole | Artist                   | 1.        | Doole | Artist             | 7.        |
|-------|--------------------------|-----------|-------|--------------------|-----------|
| Rank  | Artist                   | $h_{avg}$ | Rank  | Artist             | $h_{avg}$ |
| 1     | Slayer                   | 4.80      | 26    | Nine Inch Nails    | 5.34      |
| 2     | Misfits                  | 4.88      | 27    | Sevendust          | 5.34      |
| 3     | Staind                   | 4.93      | 28    | Annihilator        | 5.35      |
| 4     | Slipknot                 | 4.98      | 29    | Biohazard          | 5.36      |
| 5     | Darkthrone               | 4.98      | 30    | Insane Clown Posse | 5.36      |
| 6     | Death                    | 5.02      | 31    | Megadeth           | 5.36      |
| 7     | Black Label Society      | 5.05      | 32    | Manowar            | 5.37      |
| 8     | Pig                      | 5.08      | 33    | Zebrahead          | 5.38      |
| 9     | Voivod                   | 5.14      | 34    | Danzig             | 5.39      |
| 10    | Fear Factory             | 5.15      | 35    | Acid Drinkers      | 5.40      |
| 11    | Iced Earth               | 5.16      | 36    | Dag Nasty          | 5.40      |
| 12    | Simple Plan              | 5.16      | 37    | Iron Maiden        | 5.40      |
| 13    | Machine Head             | 5.17      | 38    | Flotsam And Jetsam | 5.41      |
| 14    | Metallica                | 5.19      | 39    | Powerman 5000      | 5.42      |
| 15    | Dimmu Borgir             | 5.20      | 40    | Anthrax            | 5.43      |
| 16    | Mudvayne                 | 5.21      | 41    | Rhapsody           | 5.43      |
| 17    | Linkin Park              | 5.22      | 42    | Korn               | 5.43      |
| 18    | Papa Roach               | 5.22      | 43    | Rage               | 5.44      |
| 19    | Audioslave               | 5.24      | 44    | Accept             | 5.45      |
| 20    | Rage Against The Machine | 5.24      | 45    | Esham              | 5.46      |
| 21    | Cradle Of Filth          | 5.25      | 46    | Blind Guardian     | 5.46      |
| 22    | Dark Tranquility         | 5.26      | 47    | White Zombie       | 5.47      |
| 23    | Jack Off Jill            | 5.28      | 48    | Helloween          | 5.50      |
| 24    | Evanescence              | 5.30      | 49    | WASP               | 5.50      |
| 25    | Twiztid                  | 5.33      | 50    | Green Day          | 5.50      |

Geography Movement

Other Emotions

Panometrics

| Text:                           | $h_{avg}$ | Words with a similar score:                       |
|---------------------------------|-----------|---------------------------------------------------|
| Soul/Gospel                     | 6.9       | chocolate (6.88), leisurely (6.88), penthouse     |
| lyrics <sup>[11]</sup>          |           | (6.81)                                            |
| Pop lyrics <sup>[11]</sup>      | 6.7       | dream (6.73), honey (6.73), sugar (6.74)          |
| Dante's Paradise <sup>[?]</sup> | 6.5       | muffin (6.57), rabbit (6.57), smooth (6.58)       |
| Tweets, 9/9/2008 to             | 6.4       | thought (6.39), face (6.39), blond (6.42)         |
| 12/31/2010                      |           |                                                   |
| Rock lyrics <sup>[11]</sup>     | 6.3       | church (6.28), tree (6.32), air (6.34)            |
| Enron Emails <sup>[?]</sup>     | 6.2       | clouds (6.18), alert (6.20), computer (6.24)      |
| State of the Union              | 6.1       | grass (6.12), idol (6.12), bottle (6.15)          |
| Messages <sup>[11]</sup>        |           |                                                   |
| New York Times                  | 6.0       | hotel (6.00), tennis (6.02), wonder (6.03)        |
| (1987–2007) <sup>[33]</sup>     |           |                                                   |
| Blogs <sup>[11]</sup>           | 5.8       | owl (5.80), whistle (5.81), humble (5.86)         |
| Dante's Inferno <sup>[?]</sup>  | 5.5       | glacier (5.50), repentant (5.53), mischief (5.57) |
| Heavy Metal                     | 5.4       | lamp (5.41), elevator (5.44), truck (5.47)        |
| lyrics <sup>[11]</sup>          |           |                                                   |