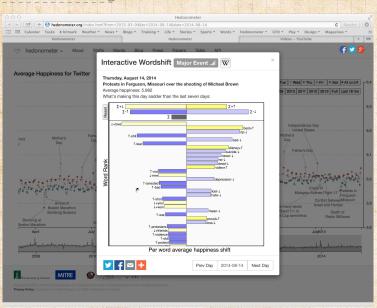

### Happiness Word Shift Graph (early version):

Per word drop in valence of lyrics from 1980–2007 relative to valence of lyrics from 1960

Per word valence shift  $\Delta_i$ 

### Word data shift details:

### Given two texts $T_{\text{ref}}$ and $T_{\text{comp}}$ :

- Measure difference in average happiness:  $h_{\rm avg}^{\rm (comp)} h_{\rm avg}^{\rm (ref)}$
- Evident question: Which words contribute the most to this change?
- Break difference down by contributions from individual words:

$$\delta h_{\mathrm{avg,i}} = \frac{100}{\left|h_{\mathrm{avg}}^{(\mathrm{comp})} - h_{\mathrm{avg}}^{(\mathrm{ref})}\right|} \underbrace{\left[h_{\mathrm{avg}}(w_i) - h_{\mathrm{avg}}^{(\mathrm{ref})}\right]}_{+/-} \underbrace{\left[p_i^{(\mathrm{comp})} - p_i^{(\mathrm{ref})}\right]}_{\uparrow/\downarrow}$$

- $\Re$  Must have:  $\sum_{i} \delta h_{\text{avg,i}} = \pm 100$
- $\red{Rank}$  Rank words by  $|\delta h_{\mathrm{avg,i}}|$

### Word data shift details:

$$\begin{split} h_{\text{avg}}^{(\text{comp})} - h_{\text{avg}}^{(\text{ref})} &= \sum_{i=1}^{N} h_{\text{avg}}(w_i) p_i^{(\text{comp})} - \sum_{i=1}^{N} h_{\text{avg}}(w_i) p_i^{(\text{ref})} \\ &= \sum_{i=1}^{N} h_{\text{avg}}(w_i) \left[ p_i^{(\text{comp})} - p_i^{(\text{ref})} \right] \\ &= \sum_{i=1}^{N} \left[ h_{\text{avg}}(w_i) - h_{\text{avg}}^{(\text{ref})} \right] \left[ p_i^{(\text{comp})} - p_i^{(\text{ref})} \right] \end{split}$$

where

$$\begin{split} \sum_{i=1}^{N} h_{\text{avg}}^{(\text{ref})} \left[ p_i^{(\text{comp})} - p_i^{(\text{ref})} \right] &= h_{\text{avg}}^{(\text{ref})} \sum_{i=1}^{N} \left[ p_i^{(\text{comp})} - p_i^{(\text{ref})} \right] \\ &= h_{\text{avg}}^{(\text{ref})} (1-1) = 0. \end{split}$$

Songs

SOTU

Movement
Other Emotions

Panometrics

References

References

少 Q № 51 of 165

- + $\uparrow$ : Increased usage of relatively positive words—If a word is happier than text  $T_{\rm ref}$  (+) and appears relatively more often in text  $T_{\rm comp}$  ( $\uparrow$ ), then the contribution to the difference  $h_{\rm avg}^{\rm (comp)} h_{\rm avg}^{\rm (ref)}$  is positive;
- $-\downarrow$ : Decreased usage of relatively negative words—If a word is less happy than text  $T_{\text{ref}}$  (–) and appears relatively less often in text  $T_{\text{comp}}$  ( $\downarrow$ ), then the contribution to the difference  $h_{\text{avg}}^{(\text{comp})} h_{\text{avg}}^{(\text{ref})}$  is also positive;
- + $\downarrow$ : Decreased usage of relatively positive words—If a word is happier than text  $T_{\text{ref}}$  (+) and appears relatively less often in text  $T_{\text{comp}}$  ( $\downarrow$ ), then the contribution to the difference  $h_{\text{avg}}^{\text{(comp)}} h_{\text{avg}}^{\text{(ref)}}$  is negative; and
- $-\uparrow$ : Increased usage of relatively negative words—If a word is less happy than text  $T_{\rm ref}$  (–) and appears relatively more often in text  $T_{\rm comp}$  ( $\uparrow$ ), then the contribution to the difference  $h_{\rm avg}^{\rm (comp)} h_{\rm avg}^{\rm (ref)}$  is also negative.