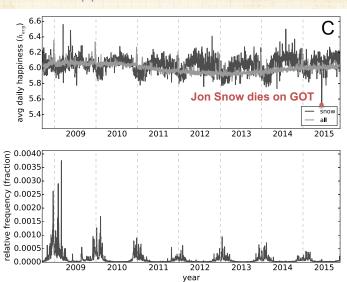

Emotions

Panometrics





# Twitter's Feels predict Obama's Approval Rating:





COcoNuTS @networksvox

Happiness

Introduction

Measurement

Happiness

, appiricos

Measuring emotional

content Hedonometer

Analysis Songs

Blogs

SOTU Geography

Movement

Other Emotions

**Panometrics** 







# Ambient happiness for "Obama":





COcoNuTS @networksvox

Happiness

troduction

Measurement

Happiness

Some mot

Measuring emotion

content Hedonometer

Analysis

Songs

Blogs

SOTU

Geography

Other Emotions

Panometrics

References







# Ambient happiness for "Walmart":



COCONUTS @networksvox

Happiness

Introduction

Measurement

Happiness

Measuring emotional

Hedonometer

Analysis

Blogs SOTU

Geography

Movement Other Emotions

Panometrics







# Ambient happiness for "snow":



COcoNuTS @networksvox

Happiness

Introduction

Measurement

Happiness

Some mo

Measuring emotional

content Hedonometer

Analysis

Songs

SOTU

Geography

Movement

Other Emotions

Panometrics





### Dunbar number action:



COCONUTS @networksvox

Happiness

Introduction

Measurement

Happiness

Hedonometer Analysis

Blogs SOTU

Geography

Other Emotions

**Panometrics** 

References





Early Twitter data—follower counts are not worth so much.







"Twitter reciprocal reply networks exhibit assortativity with respect to happiness" Bliss, Kloumann, Harris, Danforth, and Dodds. Journal of Computational Science, 3, 388-397, 2012 [2]



Decay in happiness correlation in social network.



Not a test of contagion ...

COCONUTS @networksvox

**Happiness** 

Introduction

Measurement

H