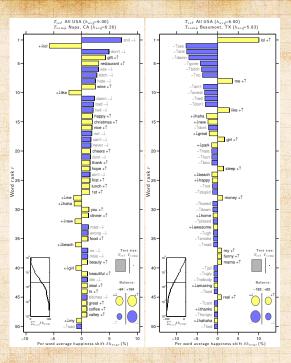

### Happiness Word Shift Graph (early version):

Per word drop in valence of lyrics from 1980–2007 relative to valence of lyrics from 1960

Per word valence shift  $\Delta_i$ 

### Word data shift details:

### Given two texts $T_{\text{ref}}$ and $T_{\text{comp}}$ :

- Measure difference in average happiness:  $h_{\rm avg}^{\rm (comp)} h_{\rm avg}^{\rm (ref)}$
- Evident question: Which words contribute the most to this change?
- Break difference down by contributions from individual words:

$$\delta h_{\mathrm{avg,i}} = \frac{100}{\left|h_{\mathrm{avg}}^{(\mathrm{comp})} - h_{\mathrm{avg}}^{(\mathrm{ref})}\right|} \underbrace{\left[h_{\mathrm{avg}}(w_i) - h_{\mathrm{avg}}^{(\mathrm{ref})}\right]}_{+/-} \underbrace{\left[p_i^{(\mathrm{comp})} - p_i^{(\mathrm{ref})}\right]}_{\uparrow/\downarrow}$$

- $\Re$  Must have:  $\sum_{i} \delta h_{\text{avg,i}} = \pm 100$
- $\red{Rank}$  Rank words by  $|\delta h_{\mathrm{avg,i}}|$

### Word data shift details:

$$\begin{split} h_{\text{avg}}^{(\text{comp})} - h_{\text{avg}}^{(\text{ref})} &= \sum_{i=1}^{N} h_{\text{avg}}(w_i) p_i^{(\text{comp})} - \sum_{i=1}^{N} h_{\text{avg}}(w_i) p_i^{(\text{ref})} \\ &= \sum_{i=1}^{N} h_{\text{avg}}(w_i) \left[ p_i^{(\text{comp})} - p_i^{(\text{ref})} \right] \\ &= \sum_{i=1}^{N} \left[ h_{\text{avg}}(w_i) - h_{\text{avg}}^{(\text{ref})} \right] \left[ p_i^{(\text{comp})} - p_i^{(\text{ref})} \right] \end{split}$$

where

$$\begin{split} \sum_{i=1}^{N} h_{\text{avg}}^{(\text{ref})} \left[ p_i^{(\text{comp})} - p_i^{(\text{ref})} \right] &= h_{\text{avg}}^{(\text{ref})} \sum_{i=1}^{N} \left[ p_i^{(\text{comp})} - p_i^{(\text{ref})} \right] \\ &= h_{\text{avg}}^{(\text{ref})} (1-1) = 0. \end{split}$$

Songs

SOTU

Movement
Other Emotions

Panometrics

References

References

少 Q № 51 of 165

- + $\uparrow$ : Increased usage of relatively positive words—If a word is happier than text  $T_{\rm ref}$  (+) and appears relatively more often in text  $T_{\rm comp}$  ( $\uparrow$ ), then the contribution to the difference  $h_{\rm avg}^{\rm (comp)} h_{\rm avg}^{\rm (ref)}$  is positive;
- $-\downarrow$ : Decreased usage of relatively negative words—If a word is less happy than text  $T_{\text{ref}}$  (–) and appears relatively less often in text  $T_{\text{comp}}$  ( $\downarrow$ ), then the contribution to the difference  $h_{\text{avg}}^{(\text{comp})} h_{\text{avg}}^{(\text{ref})}$  is also positive;
- + $\downarrow$ : Decreased usage of relatively positive words—If a word is happier than text  $T_{\text{ref}}$  (+) and appears relatively less often in text  $T_{\text{comp}}$  ( $\downarrow$ ), then the contribution to the difference  $h_{\text{avg}}^{\text{(comp)}} h_{\text{avg}}^{\text{(ref)}}$  is negative; and
- $-\uparrow$ : Increased usage of relatively negative words—If a word is less happy than text  $T_{\rm ref}$  (–) and appears relatively more often in text  $T_{\rm comp}$  ( $\uparrow$ ), then the contribution to the difference  $h_{\rm avg}^{\rm (comp)} h_{\rm avg}^{\rm (ref)}$  is also negative.