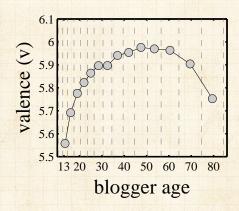

### Blogs—Overall trend

From wefeelfine.org by Jonathan Harris & Sep Kamvar

Average happiness as a function of the age bloggers report they will turn in the year of their posting.

COCONUTS @networksvox

Happiness

### Blogs—Age

COCONUTS @networksvox **Happiness** 

Introduction

Measurement

Hedonometer Analysis

Blogs

Geography

Other Emotions Panometrics

References

Self-report studies find little variation in happiness with age [13, 14]

Surprising: Expect a rise and fall.

A 'challenge' for theory...

Related to the Easterlin Paradox: Money doesn't buy happiness

But maybe it does a little bit—Veenhoven & Hagerty (2003) and Wolfers & Stevenson (2008).

COcoNuTS @networksvox

Happiness

Introduction

Measurement

Happiness

Como motivatio

Measuring emotional