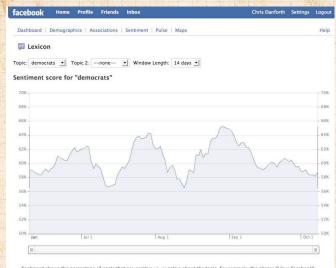

# Or here: Facebook Lexicon Sentiment Analysis (2008)

Sentiment shows the percentage of posts that are positive vs. negative about the topic. For example, the phrase "I love Facebook" would be identified as a positive sentiment. An 80% score means that 80% of the sentiment is positive and 20% is negative.

Drag the ends of the slider to zoom into a specific period of time.

@networksvox Happiness

Introduction

Measurement

appiness

Measuring emotional

Content Hedonometer

Analysis