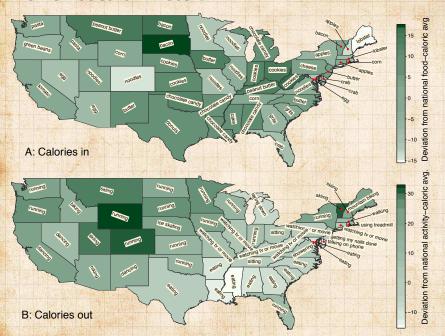

# Happiness, attention, and doing:

Fig. 1. Mean happiness reported during each activity (top) and while mind wandering to unpleasant topics, neutral topics, pleasant topics or not mind wandering (bottom). Dashed line indicates mean of happiness across all samples. Bubble area indicates the frequency of occurrence. The largest bubble ("not mind wandering") corresponds to 53.1% of the samples, and the smallest bubble ("praying/worshipping/meditating") corresponds to 0.1% of the samples.

Killingsworth and Gilbert, Science, 2010 [23]

COCONUTS @networksvox

Happiness

Introduction

Measurement

Measuring emotional content

Hedonometer Analysis

Geography Other Emotions