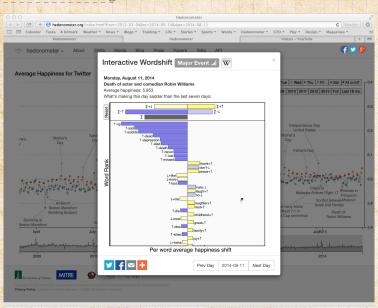

### Happiness Word Shift Graph (early version):

Per word drop in valence of lyrics from 1980–2007 relative to valence of lyrics from 1960

Per word valence shift  $\Delta_i$ 

### Word data shift details:

### Given two texts $T_{\text{ref}}$ and $T_{\text{comp}}$ :

- Measure difference in average happiness:  $h_{\rm avg}^{\rm (comp)} h_{\rm avg}^{\rm (ref)}$
- Evident question: Which words contribute the most to this change?
- Break difference down by contributions from individual words:

$$\delta h_{\mathrm{avg,i}} = \frac{100}{\left|h_{\mathrm{avg}}^{(\mathrm{comp})} - h_{\mathrm{avg}}^{(\mathrm{ref})}\right|} \underbrace{\left[h_{\mathrm{avg}}(w_i) - h_{\mathrm{avg}}^{(\mathrm{ref})}\right]}_{+/-} \underbrace{\left[p_i^{(\mathrm{comp})} - p_i^{(\mathrm{ref})}\right]}_{\uparrow/\downarrow}$$

- $\Re$  Must have:  $\sum_{i} \delta h_{\text{avg,i}} = \pm 100$
- $\red{Rank}$  Rank words by  $|\delta h_{\mathrm{avg,i}}|$

### Word data shift details:

$$\begin{split} h_{\text{avg}}^{(\text{comp})} - h_{\text{avg}}^{(\text{ref})} &= \sum_{i=1}^{N} h_{\text{avg}}(w_i) p_i^{(\text{comp})} - \sum_{i=1}^{N} h_{\text{avg}}(w_i) p_i^{(\text{ref})} \\ &= \sum_{i=1}^{N} h_{\text{avg}}(w_i) \left[ p_i^{(\text{comp})} - p_i^{(\text{ref})} \right] \\ &= \sum_{i=1}^{N} \left[ h_{\text{avg}}(w_i) - h_{\text{avg}}^{(\text{ref})} \right] \left[ p_i^{(\text{comp})} - p_i^{(\text{ref})} \right] \end{split}$$

where

$$\begin{split} \sum_{i=1}^{N} h_{\text{avg}}^{(\text{ref})} \left[ p_i^{(\text{comp})} - p_i^{(\text{ref})} \right] &= h_{\text{avg}}^{(\text{ref})} \sum_{i=1}^{N} \left[ p_i^{(\text{comp})} - p_i^{(\text{ref})} \right] \\ &= h_{\text{avg}}^{(\text{ref})} (1-1) = 0. \end{split}$$

Songs

SOTU

Movement
Other Emotions

Panometrics

References

References

少 Q № 51 of 165

- + $\uparrow$ : Increased usage of relatively positive words—If a word is happier than text  $T_{\rm ref}$  (+) and appears relatively more often in text  $T_{\rm comp}$  ( $\uparrow$ ), then the contribution to the difference  $h_{\rm avg}^{\rm (comp)} h_{\rm avg}^{\rm (ref)}$  is positive;
- $-\downarrow$ : Decreased usage of relatively negative words—If a word is less happy than text  $T_{\text{ref}}$  (–) and appears relatively less often in text  $T_{\text{comp}}$  ( $\downarrow$ ), then the contribution to the difference  $h_{\text{avg}}^{(\text{comp})} h_{\text{avg}}^{(\text{ref})}$  is also positive;
- + $\downarrow$ : Decreased usage of relatively positive words—If a word is happier than text  $T_{\text{ref}}$  (+) and appears relatively less often in text  $T_{\text{comp}}$  ( $\downarrow$ ), then the contribution to the difference  $h_{\text{avg}}^{\text{(comp)}} h_{\text{avg}}^{\text{(ref)}}$  is negative; and
- $-\uparrow$ : Increased usage of relatively negative words—If a word is less happy than text  $T_{\rm ref}$  (–) and appears relatively more often in text  $T_{\rm comp}$  ( $\uparrow$ ), then the contribution to the difference  $h_{\rm avg}^{\rm (comp)} h_{\rm avg}^{\rm (ref)}$  is also negative.