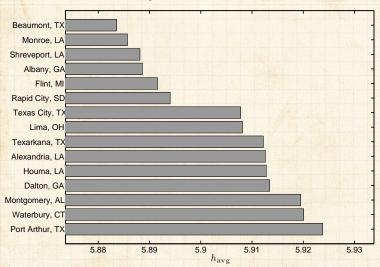

### Top 50 of $\simeq$ 20,000 artists:

| Rank | Artist                    | $h_{avg}$ | Rank | Artist            | $h_{avg}$ |
|------|---------------------------|-----------|------|-------------------|-----------|
| 1    | All-4-One                 | 7.15      | 26   | Sarah Connor      | 6.86      |
| 2    | Luther Vandross           | 7.12      | 27   | Darlene Zschech   | 6.86      |
| 3    | S Club 7                  | 7.05      | 28   | Mary J Blige      | 6.86      |
| 4    | K Ci & JoJo               | 7.04      | 29   | Steve Miller Band | 6.86      |
| 5    | Perry Como                | 7.04      | 30   | New Edition       | 6.86      |
| 6    | Diana Ross & The Supremes | 7.03      | 31   | Mandy Moore       | 6.86      |
| 7    | Buddy Holly               | 7.02      | 32   | Alicia Keys       | 6.85      |
| 8    | Faith Evans               | 7.01      | 33   | Cher              | 6.85      |
| 9    | The Beach Boys            | 7.01      | 34   | Modern Talking    | 6.85      |
| 10   | Jon B                     | 6.98      | 35   | Mario             | 6.84      |
| 11   | Dru Hill                  | 6.96      | 36   | Aretha Franklin   | 6.84      |
| 12   | Earth Wind & Fire         | 6.95      | 37   | Jessica Simpson   | 6.84      |
| 13   | Ashanti                   | 6.95      | 38   | 112               | 6.84      |
| 14   | Otis Redding              | 6.93      | 39   | Backstreet Boys   | 6.83      |
| 15   | Faith Hill                | 6.93      | 40   | Billy Gilman      | 6.83      |
| 16   | NSync                     | 6.93      | 41   | B2K               | 6.82      |
| 17   | The Supremes              | 6.91      | 42   | Stevie Wonder     | 6.82      |
| 18   | The Partridge Family      | 6.91      | 43   | John Legend       | 6.81      |
| 19   | Kelly Price               | 6.89      | 44   | Ricky Nelson      | 6.79      |
| 20   | Tamia                     | 6.89      | 45   | Lionel Richie     | 6.79      |
| 21   | Avant                     | 6.88      | 46   | 98 Degrees        | 6.79      |
| 22   | Jennifer Lopez            | 6.88      | 47   | Boyzone           | 6.79      |
| 23   | Vanessa Williams          | 6.87      | 48   | Gerald Levert     | 6.79      |
| 24   | Babyface                  | 6.87      | 49   | Nat King Cole     | 6.78      |
| 25   | E Rotic                   | 6.87      | 50   | Marques Houston   | 6.78      |

### Bottom 50 of $\simeq$ 20,000 artists:

| Doole | Artist                   | 1.        | Doole | Artist             | 7.        |
|-------|--------------------------|-----------|-------|--------------------|-----------|
| Rank  | Artist                   | $h_{avg}$ | Rank  | Artist             | $h_{avg}$ |
| 1     | Slayer                   | 4.80      | 26    | Nine Inch Nails    | 5.34      |
| 2     | Misfits                  | 4.88      | 27    | Sevendust          | 5.34      |
| 3     | Staind                   | 4.93      | 28    | Annihilator        | 5.35      |
| 4     | Slipknot                 | 4.98      | 29    | Biohazard          | 5.36      |
| 5     | Darkthrone               | 4.98      | 30    | Insane Clown Posse | 5.36      |
| 6     | Death                    | 5.02      | 31    | Megadeth           | 5.36      |
| 7     | Black Label Society      | 5.05      | 32    | Manowar            | 5.37      |
| 8     | Pig                      | 5.08      | 33    | Zebrahead          | 5.38      |
| 9     | Voivod                   | 5.14      | 34    | Danzig             | 5.39      |
| 10    | Fear Factory             | 5.15      | 35    | Acid Drinkers      | 5.40      |
| 11    | Iced Earth               | 5.16      | 36    | Dag Nasty          | 5.40      |
| 12    | Simple Plan              | 5.16      | 37    | Iron Maiden        | 5.40      |
| 13    | Machine Head             | 5.17      | 38    | Flotsam And Jetsam | 5.41      |
| 14    | Metallica                | 5.19      | 39    | Powerman 5000      | 5.42      |
| 15    | Dimmu Borgir             | 5.20      | 40    | Anthrax            | 5.43      |
| 16    | Mudvayne                 | 5.21      | 41    | Rhapsody           | 5.43      |
| 17    | Linkin Park              | 5.22      | 42    | Korn               | 5.43      |
| 18    | Papa Roach               | 5.22      | 43    | Rage               | 5.44      |
| 19    | Audioslave               | 5.24      | 44    | Accept             | 5.45      |
| 20    | Rage Against The Machine | 5.24      | 45    | Esham              | 5.46      |
| 21    | Cradle Of Filth          | 5.25      | 46    | Blind Guardian     | 5.46      |
| 22    | Dark Tranquility         | 5.26      | 47    | White Zombie       | 5.47      |
| 23    | Jack Off Jill            | 5.28      | 48    | Helloween          | 5.50      |
| 24    | Evanescence              | 5.30      | 49    | WASP               | 5.50      |
| 25    | Twiztid                  | 5.33      | 50    | Green Day          | 5.50      |