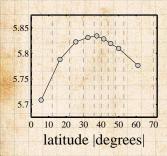

### Blogs—Latitude

### Near equator—social factors

- Increase in 'sad', 'bored', 'lonely', 'stupid', 'guilty'
- Decrease in 'good' and 'people'

### Near poles social/psychological/climate

- Increase in 'sick', 'guilty', 'cold', 'depressed', and 'headache' and decrease of 'love' and 'life.'
- Offset by decrease in 'hurt' and 'pain.'
- More 'bed' and 'sleep.'