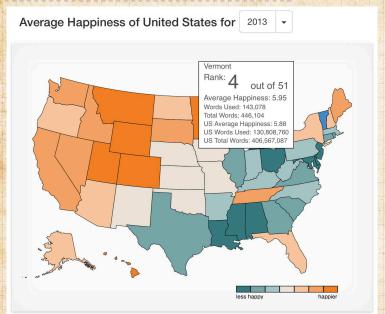

### Blogs—Latitude

### Near equator—social factors

- Increase in 'sad', 'bored', 'lonely', 'stupid', 'guilty'
- Decrease in 'good' and 'people'

### Near poles social/psychological/climate

- Increase in 'sick', 'guilty', 'cold', 'depressed', and 'headache' and decrease of 'love' and 'life.'
- Offset by decrease in 'hurt' and 'pain.'
- More 'bed' and 'sleep.'

@networksvox Happiness

Introduction

Measurement

Happiness

Measuring emotional content

Hedonometer Analysis

Blogs

Geography Movement Other Emotions