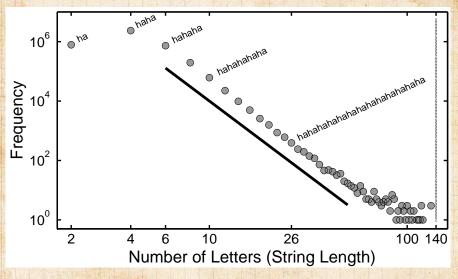

# Measuring the perceived happiness of a text:

- Temperature-like measure—large numbers only.
- Not meant to be used at level of sentence, paragraph, song, tweet, ...
- Important: Social measure of sentiment.
- Later: see instrument is tunable.

### Daft Punk's "Around the World" 2:

Around the world, around the world Around the world, around the world Around the world, around the world Around the world, around the world

Around the world, around the world Around the world, around the world Around the world, around the world Around the world, around the world

Around the world, around the world Around the world, around the world Around the world, around the world Around the world, around the world

Around the world, around the world Around the world, around the world Around the world, around the world Around the world, around the world

Around the world, around the world Around the world, around the world Around the world, around the world Around the world, around the world

Around the world, around the world Around the world, around the world Around the world, around the world Around the world, around the world Around the world, around the world Around the world, around the world Around the world, around the world Around the world, around the world

Around the world, around the world Around the world, around the world Around the world, around the world Around the world, around the world

Magic: Low entropy, high energy.