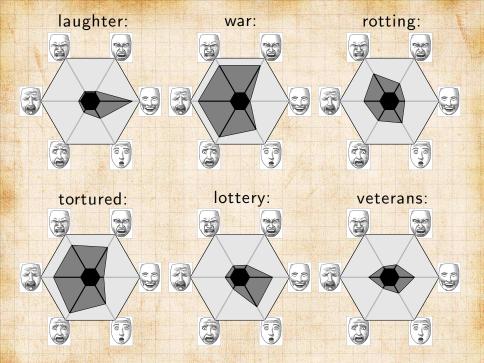

## Panometer—Three kinds of lexical meters:

- 1. Principled lexical meters:
  - The Hedonometer.
  - The Lexicocalorimeter.
- 2. Ground truth lexical meters:
  - lnsomniometer.
  - Hangoverometer.
- 3. Bootstrap lexical meters:
  - Boredometer.
  - Hashtagometers.