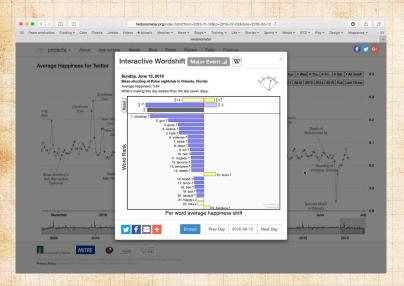

### Happiness Word Shift Graph (early version):

Per word drop in valence of lyrics from 1980–2007 relative to valence of lyrics from 1960

Per word valence shift  $\Delta_i$ 

### Word data shift details:

### Given two texts $T_{\text{ref}}$ and $T_{\text{comp}}$ :

- Measure difference in average happiness:  $h_{\rm avg}^{\rm (comp)} h_{\rm avg}^{\rm (ref)}$
- Evident question: Which words contribute the most to this change?
- Break difference down by contributions from individual words:

$$\delta h_{\mathrm{avg,i}} = \frac{100}{\left|h_{\mathrm{avg}}^{(\mathrm{comp})} - h_{\mathrm{avg}}^{(\mathrm{ref})}\right|} \underbrace{\left[h_{\mathrm{avg}}(w_i) - h_{\mathrm{avg}}^{(\mathrm{ref})}\right]}_{+/-} \underbrace{\left[p_i^{(\mathrm{comp})} - p_i^{(\mathrm{ref})}\right]}_{\uparrow/\downarrow}$$

- $\Re$  Must have:  $\sum_{i} \delta h_{\text{avg,i}} = \pm 100$
- $\red{Rank}$  Rank words by  $|\delta h_{\mathrm{avg,i}}|$

### Word data shift details:

$$\begin{split} h_{\text{avg}}^{(\text{comp})} - h_{\text{avg}}^{(\text{ref})} &= \sum_{i=1}^{N} h_{\text{avg}}(w_i) p_i^{(\text{comp})} - \sum_{i=1}^{N} h_{\text{avg}}(w_i) p_i^{(\text{ref})} \\ &= \sum_{i=1}^{N} h_{\text{avg}}(w_i) \left[ p_i^{(\text{comp})} - p_i^{(\text{ref})} \right] \\ &= \sum_{i=1}^{N} \left[ h_{\text{avg}}(w_i) - h_{\text{avg}}^{(\text{ref})} \right] \left[ p_i^{(\text{comp})} - p_i^{(\text{ref})} \right] \end{split}$$

where

$$\begin{split} \sum_{i=1}^{N} h_{\text{avg}}^{(\text{ref})} \left[ p_i^{(\text{comp})} - p_i^{(\text{ref})} \right] &= h_{\text{avg}}^{(\text{ref})} \sum_{i=1}^{N} \left[ p_i^{(\text{comp})} - p_i^{(\text{ref})} \right] \\ &= h_{\text{avg}}^{(\text{ref})} (1-1) = 0. \end{split}$$

Songs

SOTU

Movement
Other Emotions

Panometrics

References

References

少 Q № 51 of 165

- + $\uparrow$ : Increased usage of relatively positive words—If a word is happier than text  $T_{\rm ref}$  (+) and appears relatively more often in text  $T_{\rm comp}$  ( $\uparrow$ ), then the contribution to the difference  $h_{\rm avg}^{\rm (comp)} h_{\rm avg}^{\rm (ref)}$  is positive;
- $-\downarrow$ : Decreased usage of relatively negative words—If a word is less happy than text  $T_{\text{ref}}$  (–) and appears relatively less often in text  $T_{\text{comp}}$  ( $\downarrow$ ), then the contribution to the difference  $h_{\text{avg}}^{(\text{comp})} h_{\text{avg}}^{(\text{ref})}$  is also positive;
- + $\downarrow$ : Decreased usage of relatively positive words—If a word is happier than text  $T_{\text{ref}}$  (+) and appears relatively less often in text  $T_{\text{comp}}$  ( $\downarrow$ ), then the contribution to the difference  $h_{\text{avg}}^{\text{(comp)}} h_{\text{avg}}^{\text{(ref)}}$  is negative; and
- $-\uparrow$ : Increased usage of relatively negative words—If a word is less happy than text  $T_{\rm ref}$  (–) and appears relatively more often in text  $T_{\rm comp}$  ( $\uparrow$ ), then the contribution to the difference  $h_{\rm avg}^{\rm (comp)} h_{\rm avg}^{\rm (ref)}$  is also negative.