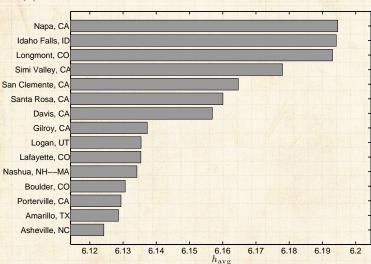

### Top 50 of $\simeq$ 20,000 artists:

| Rank | Artist                    | $h_{avg}$ | Rank | Artist            | $h_{avg}$ |
|------|---------------------------|-----------|------|-------------------|-----------|
| 1    | All-4-One                 | 7.15      | 26   | Sarah Connor      | 6.86      |
| 2    | Luther Vandross           | 7.12      | 27   | Darlene Zschech   | 6.86      |
| 3    | S Club 7                  | 7.05      | 28   | Mary J Blige      | 6.86      |
| 4    | K Ci & JoJo               | 7.04      | 29   | Steve Miller Band | 6.86      |
| 5    | Perry Como                | 7.04      | 30   | New Edition       | 6.86      |
| 6    | Diana Ross & The Supremes | 7.03      | 31   | Mandy Moore       | 6.86      |
| 7    | Buddy Holly               | 7.02      | 32   | Alicia Keys       | 6.85      |
| 8    | Faith Evans               | 7.01      | 33   | Cher              | 6.85      |
| 9    | The Beach Boys            | 7.01      | 34   | Modern Talking    | 6.85      |
| 10   | Jon B                     | 6.98      | 35   | Mario             | 6.84      |
| 11   | Dru Hill                  | 6.96      | 36   | Aretha Franklin   | 6.84      |
| 12   | Earth Wind & Fire         | 6.95      | 37   | Jessica Simpson   | 6.84      |
| 13   | Ashanti                   | 6.95      | 38   | 112               | 6.84      |
| 14   | Otis Redding              | 6.93      | 39   | Backstreet Boys   | 6.83      |
| 15   | Faith Hill                | 6.93      | 40   | Billy Gilman      | 6.83      |
| 16   | NSync                     | 6.93      | 41   | B2K               | 6.82      |
| 17   | The Supremes              | 6.91      | 42   | Stevie Wonder     | 6.82      |
| 18   | The Partridge Family      | 6.91      | 43   | John Legend       | 6.81      |
| 19   | Kelly Price               | 6.89      | 44   | Ricky Nelson      | 6.79      |
| 20   | Tamia                     | 6.89      | 45   | Lionel Richie     | 6.79      |
| 21   | Avant                     | 6.88      | 46   | 98 Degrees        | 6.79      |
| 22   | Jennifer Lopez            | 6.88      | 47   | Boyzone           | 6.79      |
| 23   | Vanessa Williams          | 6.87      | 48   | Gerald Levert     | 6.79      |
| 24   | Babyface                  | 6.87      | 49   | Nat King Cole     | 6.78      |
| 25   | E Rotic                   | 6.87      | 50   | Marques Houston   | 6.78      |