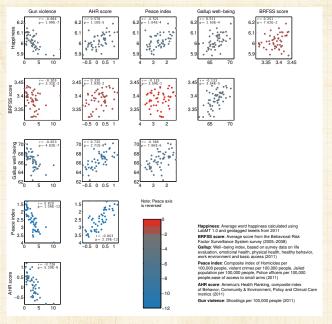

# National indices of well-being:

@networksvox

Happiness

Introduction

Measurement

Happiness

Some motivation

Measuring emotional