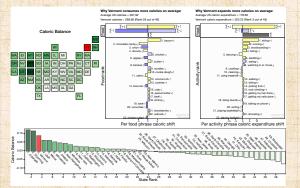

### Happiness Word Shift Graph (early version):

Per word drop in valence of lyrics from 1980–2007 relative to valence of lyrics from 1960

Per word valence shift  $\Delta_i$ 

### Given two texts $T_{\text{ref}}$ and $T_{\text{comp}}$ :

- Measure difference in average happiness:  $h_{\rm avg}^{\rm (comp)} h_{\rm avg}^{\rm (ref)}$
- Evident question: Which words contribute the most to this change?
- Break difference down by contributions from individual words:

$$\delta h_{\mathrm{avg,i}} = \frac{100}{\left|h_{\mathrm{avg}}^{(\mathrm{comp})} - h_{\mathrm{avg}}^{(\mathrm{ref})}\right|} \underbrace{\left[h_{\mathrm{avg}}(w_i) - h_{\mathrm{avg}}^{(\mathrm{ref})}\right]}_{+/-} \underbrace{\left[p_i^{(\mathrm{comp})} - p_i^{(\mathrm{ref})}\right]}_{\uparrow/\downarrow}$$

- $\Re$  Must have:  $\sum_{i} \delta h_{\text{avg,i}} = \pm 100$
- $\red{Rank}$  Rank words by  $|\delta h_{\mathrm{avg,i}}|$

Songs

SOTU

Movement
Other Emotions

Panometrics

References

References

少 Q № 51 of 165

- + $\uparrow$ : Increased usage of relatively positive words—If a word is happier than text  $T_{\rm ref}$  (+) and appears relatively more often in text  $T_{\rm comp}$  ( $\uparrow$ ), then the contribution to the difference  $h_{\rm avg}^{\rm (comp)} h_{\rm avg}^{\rm (ref)}$  is positive;
- $-\downarrow$ : Decreased usage of relatively negative words—If a word is less happy than text  $T_{\text{ref}}$  (–) and appears relatively less often in text  $T_{\text{comp}}$  ( $\downarrow$ ), then the contribution to the difference  $h_{\text{avg}}^{(\text{comp})} h_{\text{avg}}^{(\text{ref})}$  is also positive;
- + $\downarrow$ : Decreased usage of relatively positive words—If a word is happier than text  $T_{\text{ref}}$  (+) and appears relatively less often in text  $T_{\text{comp}}$  ( $\downarrow$ ), then the contribution to the difference  $h_{\text{avg}}^{\text{(comp)}} h_{\text{avg}}^{\text{(ref)}}$  is negative; and
- $-\uparrow$ : Increased usage of relatively negative words—If a word is less happy than text  $T_{\rm ref}$  (–) and appears relatively more often in text  $T_{\rm comp}$  ( $\uparrow$ ), then the contribution to the difference  $h_{\rm avg}^{\rm (comp)} h_{\rm avg}^{\rm (ref)}$  is also negative.