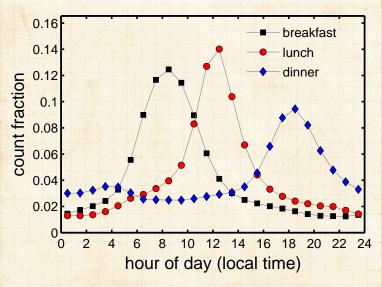

# Happiness, attention, and doing:

Fig. 1. Mean happiness reported during each activity (top) and while mind wandering to unpleasant topics, neutral topics, pleasant topics or not mind wandering (bottom). Dashed line indicates mean of happiness across all samples. Bubble area indicates the frequency of occurrence. The largest bubble ("not mind wandering") corresponds to 53.1% of the samples, and the smallest bubble ("praying/worshipping/meditating") corresponds to 0.1% of the samples.

Killingsworth and Gilbert, Science, 2010 [23]

COCONUTS @networksvox

Happiness

Introduction

Measurement

Measuring emotional content

Hedonometer Analysis

Geography Other Emotions