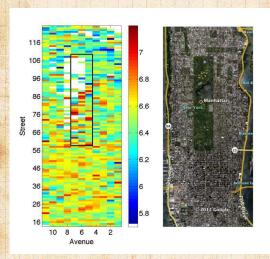

### Blogs—Latitude

### Near equator—social factors

- Increase in 'sad', 'bored', 'lonely', 'stupid', 'guilty'
- Decrease in 'good' and 'people'

### Near poles social/psychological/climate

- Increase in 'sick', 'guilty', 'cold', 'depressed', and 'headache' and decrease of 'love' and 'life.'
- Offset by decrease in 'hurt' and 'pain.'
- More 'bed' and 'sleep.'

@networksvox Happiness

Introduction

Measurement

Happiness

Measuring emotional content

Hedonometer Analysis

Blogs

Geography Movement Other Emotions