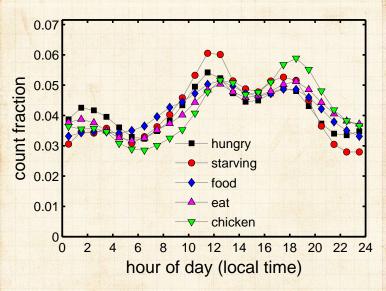

# Happiness, attention, and doing:

Fig. 1. Mean happiness reported during each activity (top) and while mind wandering to unpleasant topics, neutral topics, pleasant topics or not mind wandering (bottom). Dashed line indicates mean of happiness across all samples. Bubble area indicates the frequency of occurrence. The largest bubble ("not mind wandering") corresponds to 53.1% of the samples, and the smallest bubble ("praying/worshipping/meditating") corresponds to 0.1% of the samples.

Killingsworth and Gilbert, Science, 2010 [23]

COCONUTS @networksvox

Happiness

Introduction

Measurement

Measuring emotional content

Hedonometer Analysis

Geography Other Emotions