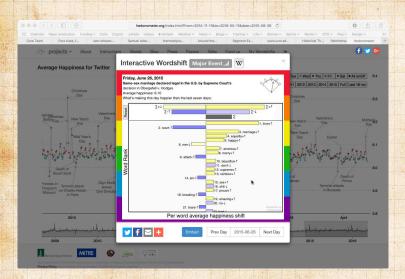

### Happiness Word Shift Graph (early version):

Per word drop in valence of lyrics from 1980–2007 relative to valence of lyrics from 1960

Per word valence shift  $\Delta_i$ 

### Word data shift details:

### Given two texts $T_{\text{ref}}$ and $T_{\text{comp}}$ :

- Measure difference in average happiness:  $h_{\rm avg}^{\rm (comp)} h_{\rm avg}^{\rm (ref)}$
- Evident question: Which words contribute the most to this change?
- Break difference down by contributions from individual words:

$$\delta h_{\mathrm{avg,i}} = \frac{100}{\left|h_{\mathrm{avg}}^{(\mathrm{comp})} - h_{\mathrm{avg}}^{(\mathrm{ref})}\right|} \underbrace{\left[h_{\mathrm{avg}}(w_i) - h_{\mathrm{avg}}^{(\mathrm{ref})}\right]}_{+/-} \underbrace{\left[p_i^{(\mathrm{comp})} - p_i^{(\mathrm{ref})}\right]}_{\uparrow/\downarrow}$$

- $\Re$  Must have:  $\sum_{i} \delta h_{\text{avg,i}} = \pm 100$
- $\red{Rank}$  Rank words by  $|\delta h_{\mathrm{avg,i}}|$