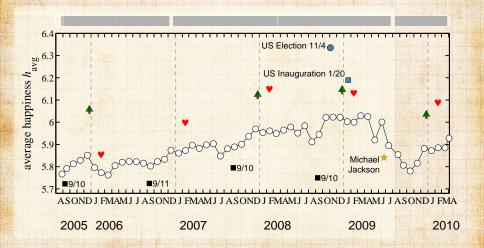

### Blogs—Overall trend

From wefeelfine.org by Jonathan Harris & Sep Kamvar

Average happiness as a function of the age bloggers report they will turn in the year of their posting.

COCONUTS @networksvox

Happiness

Introduction

Measurement

Happiness

Hedonometer Analysis

Blogs

Geography

Other Emotions

**Panometrics** 