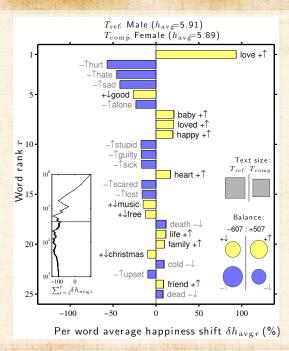

### Happiness Word Shift Graph (early version):

Per word drop in valence of lyrics from 1980–2007 relative to valence of lyrics from 1960

Per word valence shift  $\Delta_i$ 

### Word data shift details:

### Given two texts $T_{\text{ref}}$ and $T_{\text{comp}}$ :

- Measure difference in average happiness:  $h_{\rm avg}^{\rm (comp)} h_{\rm avg}^{\rm (ref)}$
- Evident question: Which words contribute the most to this change?
- Break difference down by contributions from individual words:

$$\delta h_{\mathrm{avg,i}} = \frac{100}{\left|h_{\mathrm{avg}}^{(\mathrm{comp})} - h_{\mathrm{avg}}^{(\mathrm{ref})}\right|} \underbrace{\left[h_{\mathrm{avg}}(w_i) - h_{\mathrm{avg}}^{(\mathrm{ref})}\right]}_{+/-} \underbrace{\left[p_i^{(\mathrm{comp})} - p_i^{(\mathrm{ref})}\right]}_{\uparrow/\downarrow}$$

- $\Re$  Must have:  $\sum_{i} \delta h_{\text{avg,i}} = \pm 100$
- $\red{Rank}$  Rank words by  $|\delta h_{\mathrm{avg,i}}|$

### Word data shift details:

$$\begin{split} h_{\text{avg}}^{(\text{comp})} - h_{\text{avg}}^{(\text{ref})} &= \sum_{i=1}^{N} h_{\text{avg}}(w_i) p_i^{(\text{comp})} - \sum_{i=1}^{N} h_{\text{avg}}(w_i) p_i^{(\text{ref})} \\ &= \sum_{i=1}^{N} h_{\text{avg}}(w_i) \left[ p_i^{(\text{comp})} - p_i^{(\text{ref})} \right] \\ &= \sum_{i=1}^{N} \left[ h_{\text{avg}}(w_i) - h_{\text{avg}}^{(\text{ref})} \right] \left[ p_i^{(\text{comp})} - p_i^{(\text{ref})} \right] \end{split}$$

where

$$\begin{split} \sum_{i=1}^{N} h_{\text{avg}}^{(\text{ref})} \left[ p_i^{(\text{comp})} - p_i^{(\text{ref})} \right] &= h_{\text{avg}}^{(\text{ref})} \sum_{i=1}^{N} \left[ p_i^{(\text{comp})} - p_i^{(\text{ref})} \right] \\ &= h_{\text{avg}}^{(\text{ref})} (1-1) = 0. \end{split}$$

COcoNuTS @networksvox

Happiness

Introduction

Measurement

Happiness

Some motivatio

leasuring emotional

Hedonometer Analysis

Songs

SOTU

Movement
Other Emotions

Panometrics

References

References

少 Q № 51 of 165

- + $\uparrow$ : Increased usage of relatively positive words—If a word is happier than text  $T_{\rm ref}$  (+) and appears relatively more often in text  $T_{\rm comp}$  ( $\uparrow$ ), then the contribution to the difference  $h_{\rm avg}^{\rm (comp)} h_{\rm avg}^{\rm (ref)}$  is positive;
- $-\downarrow$ : Decreased usage of relatively negative words—If a word is less happy than text  $T_{\text{ref}}$  (–) and appears relatively less often in text  $T_{\text{comp}}$  ( $\downarrow$ ), then the contribution to the difference  $h_{\text{avg}}^{(\text{comp})} h_{\text{avg}}^{(\text{ref})}$  is also positive;
- + $\downarrow$ : Decreased usage of relatively positive words—If a word is happier than text  $T_{\text{ref}}$  (+) and appears relatively less often in text  $T_{\text{comp}}$  ( $\downarrow$ ), then the contribution to the difference  $h_{\text{avg}}^{\text{(comp)}} h_{\text{avg}}^{\text{(ref)}}$  is negative; and
- $-\uparrow$ : Increased usage of relatively negative words—If a word is less happy than text  $T_{\rm ref}$  (–) and appears relatively more often in text  $T_{\rm comp}$  ( $\uparrow$ ), then the contribution to the difference  $h_{\rm avg}^{\rm (comp)} h_{\rm avg}^{\rm (ref)}$  is also negative.