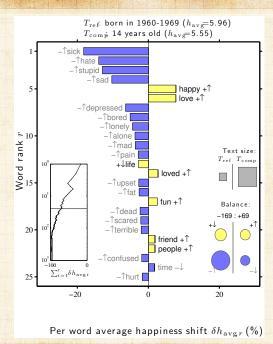

### Happiness Word Shift Graph (early version):

Per word drop in valence of lyrics from 1980–2007 relative to valence of lyrics from 1960

Per word valence shift  $\Delta_i$ 

### Given two texts $T_{\text{ref}}$ and $T_{\text{comp}}$ :

- Measure difference in average happiness:  $h_{\rm avg}^{\rm (comp)} h_{\rm avg}^{\rm (ref)}$
- Evident question: Which words contribute the most to this change?
- Break difference down by contributions from individual words:

$$\delta h_{\mathrm{avg,i}} = \frac{100}{\left|h_{\mathrm{avg}}^{(\mathrm{comp})} - h_{\mathrm{avg}}^{(\mathrm{ref})}\right|} \underbrace{\left[h_{\mathrm{avg}}(w_i) - h_{\mathrm{avg}}^{(\mathrm{ref})}\right]}_{+/-} \underbrace{\left[p_i^{(\mathrm{comp})} - p_i^{(\mathrm{ref})}\right]}_{\uparrow/\downarrow}$$

- $\Re$  Must have:  $\sum_{i} \delta h_{\text{avg,i}} = \pm 100$
- $\red{Rank}$  Rank words by  $|\delta h_{\mathrm{avg,i}}|$

Songs

SOTU

Movement
Other Emotions

Panometrics

References

References

少 Q № 51 of 165

- + $\uparrow$ : Increased usage of relatively positive words—If a word is happier than text  $T_{\rm ref}$  (+) and appears relatively more often in text  $T_{\rm comp}$  ( $\uparrow$ ), then the contribution to the difference  $h_{\rm avg}^{\rm (comp)} h_{\rm avg}^{\rm (ref)}$  is positive;
- $-\downarrow$ : Decreased usage of relatively negative words—If a word is less happy than text  $T_{\text{ref}}$  (–) and appears relatively less often in text  $T_{\text{comp}}$  ( $\downarrow$ ), then the contribution to the difference  $h_{\text{avg}}^{(\text{comp})} h_{\text{avg}}^{(\text{ref})}$  is also positive;
- + $\downarrow$ : Decreased usage of relatively positive words—If a word is happier than text  $T_{\text{ref}}$  (+) and appears relatively less often in text  $T_{\text{comp}}$  ( $\downarrow$ ), then the contribution to the difference  $h_{\text{avg}}^{\text{(comp)}} h_{\text{avg}}^{\text{(ref)}}$  is negative; and
- $-\uparrow$ : Increased usage of relatively negative words—If a word is less happy than text  $T_{\rm ref}$  (–) and appears relatively more often in text  $T_{\rm comp}$  ( $\uparrow$ ), then the contribution to the difference  $h_{\rm avg}^{\rm (comp)} h_{\rm avg}^{\rm (ref)}$  is also negative.