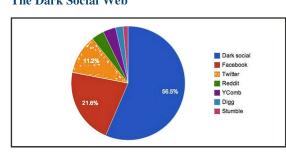

ences





少 q (~ 22 of 29

### The network model of influence:



### How superspreading works:

Many interconnected, average, trusting people must benefit from both receiving and sharing a message far from its source.

PoCS | @pocsvox Fame and fate: Why is global success so unpredictable?

Superstars

Superspreading References

## Oscar Wilde, The Picture of Dorian Gray



"There is only one thing in the world

worse than being talked about,

and that is

not being talked about."

PoCS | @pocsvox Fame and fate: Why is global success so unpredictable?

Superstars Superspreading References













•> q (→ 20 of 29

PoCS | @pocsvox

Fame and fate: Why is global

success so unpredictable?

Superstars

Superspreading References





## The Dark Social Web

Spreading in the social wild:



Dark Social: We Have the Whole History of the Web Wrong [ The Atlantic]

# Things that spread quickly:









+ News ...

buzzfeed.com <a>C¹</a>:





PoCS | @pocsvox Fame and fate: Why is global

success so unpredictable?

Superstars

Superspreading References







## A completely made up pie chart:



PoCS I @pocsvox Fame and fate: Why is global

unpredictable?

Superstars Superspreading References

References I

PoCS I @pocsvox Fame and fate: Why is global success so unpredictable?

Superspreading

References

[1] E. Katz and P. F. Lazarsfeld. Personal Influence.

The Free Press, New York, 1955.

[2] T. Kuran.

Now out of never: The element of surprise in the east european revolution of 1989. World Politics, 44:7–48, 1991. pdf <a>C</a>

[3] M. J. Salganik, P. S. Dodds, and D. J. W