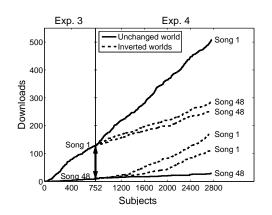

# The dismal predictive powers of editors .....

Superstars Superspreading References

•9 q (~ 3 of 29

Twelve ...

夕 Q № 6 of 29